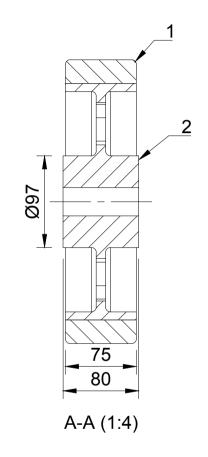

| ITEM NO. | PART NUMBER                 |   |
|----------|-----------------------------|---|
| 1        | VULKOLLAN POLYURETHANE TYRE | 1 |
| 2        | CAST IRON RIM               | 1 |

| UNLESS OTHERWISE  |
|-------------------|
| SPECIFIED         |
| DIMENSIONS ARE IN |
| MILLIMETRES       |
|                   |