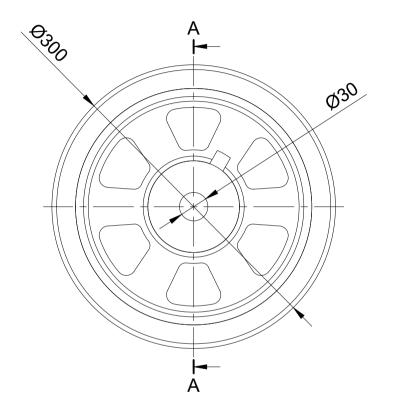

| ITEM NO. | PART NUMBER                 |   |
|----------|-----------------------------|---|
| 1        | VULKOLLAN POLYURETHANE TYRE | 1 |
| 2        | CAST IRON RIM               | 1 |





| UNLESS OTHERWISE  |
|-------------------|
| SPECIFIED         |
| DIMENSIONS ARE IN |
| MILLIMETRES       |
|                   |

**Unspecified Tolerances** Machining ± 0.25mm Fabrication ± 1mm

## DRAWING DISCLAIMER

COPYRIGHT OF THIS DRAWING IS RESERVED BY BIL GROUP LTD. IT IS NOT REPRODUCED, COPIED, OR DISCLOSED TO A THIRD PARTY EITHER WHOLLY OR IN PART WITHOUT THE CONSENT IN WRITING OF BIL GROUP LTD

|  |             | NAME     | DATE     |
|--|-------------|----------|----------|
|  | DRAWN BY    | Matt     | 13/06/25 |
|  | APPROVED BY | Kevin    | 13/06/25 |
|  | SCALE       | 1:4      |          |
|  | WEIGHT      | 12.283kg |          |

|           | BIL Group L   |
|-----------|---------------|
|           | Porte Marsh   |
| `         | Calne, Wiltsl |
| PII Graup | SN11