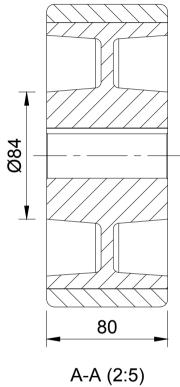

| UNLESS OTHERWISE  |
|-------------------|
| SPECIFIED         |
| DIMENSIONS ARE IN |
| MILLIMETRES       |

**Unspecified Tolerances** Machining ± 0.25mm Fabrication ± 1mm

DRAWING DISCLAIMER

COPYRIGHT OF THIS DRAWING IS RESERVED BY BIL GROUP LTD. IT IS NOT REPRODUCED, COPIED, OR DISCLOSED TO A THIRD PARTY EITHER WHOLLY OR IN PART WITHOUT THE CONSENT IN WRITING OF BIL GROUP LTD

|  |             | NAME   | DATE     |   |  |  |
|--|-------------|--------|----------|---|--|--|
|  | DRAWN BY    | Matt   | 28/05/25 | ( |  |  |
|  | APPROVED BY | Kevin  | 28/05/25 | E |  |  |
|  | SCALE       | 2:5    |          |   |  |  |
|  | WEIGHT      | 7.42kg |          |   |  |  |

Calne, Wiltshire, BILGroup SN11 9BW United Kingdom Tel +44 (0)1249 822 222 www.bilgroup.co.uk

BIL Group Ltd Porte Ma