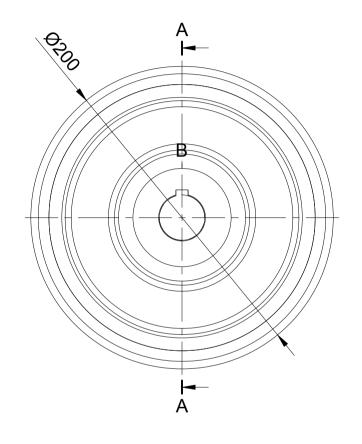

| UNLESS OTHERWISE  |
|-------------------|
| SPECIFIED         |
| DIMENSIONS ARE IN |
| MILLIMETRES       |

**Unspecified Tolerances** Machining ± 0.25mm Fabrication ± 1mm

DRAWING DISCLAIMER

COPYRIGHT OF THIS DRAWING IS RESERVED BY BIL GROUP LTD. IT IS NOT REPRODUCED, COPIED, OR DISCLOSED TO A THIRD PARTY EITHER WHOLLY OR IN PART WITHOUT THE CONSENT IN WRITING OF BIL GROUP LTD

|  |             | NAME   | DATE     |   |  |  |
|--|-------------|--------|----------|---|--|--|
|  | DRAWN BY    | Matt   | 28/05/25 | ( |  |  |
|  | APPROVED BY | Kevin  | 28/05/25 | E |  |  |
|  | SCALE       | 2:5    |          |   |  |  |
|  | WEIGHT      | 7.42kg |          |   |  |  |

Calne, Wiltshire, BILGroup SN11 9BW United Kingdom Tel +44 (0)1249 822 222 www.bilgroup.co.uk

BIL Group Ltd Porte