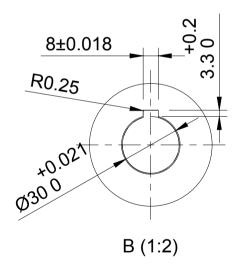

| UNLESS OTHERWISE  |
|-------------------|
| SPECIFIED         |
| DIMENSIONS ARE IN |
| MILLIMETRES       |

**Unspecified Tolerances** Machining ± 0.25mm Fabrication ± 1mm

DRAWING DISCLAIMER

COPYRIGHT OF THIS DRAWING IS RESERVED BY BIL GROUP LTD. IT IS NOT REPRODUCED, COPIED, OR DISCLOSED TO A THIRD PARTY EITHER WHOLLY OR IN PART WITHOUT THE CONSENT IN WRITING OF BIL GROUP LTD

|  |             | NAME   | DATE     |   |  |  |
|--|-------------|--------|----------|---|--|--|
|  | DRAWN BY    | Matt   | 28/05/25 | ( |  |  |
|  | APPROVED BY | Kevin  | 28/05/25 | E |  |  |
|  | SCALE       | 2:5    |          |   |  |  |
|  | WEIGHT      | 7.42kg |          |   |  |  |

Calne, Wiltshire, BILGroup SN11 9BW United Kingdom Tel +44 (0)1249 822 222 www.bilgroup.co.uk

BIL Group Ltd Port