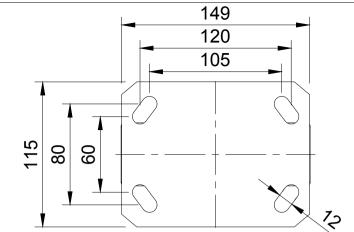

| ITEM NO. | PART NUMBER       | QTY |
|----------|-------------------|-----|
| 1        | VFH150ASSYP06     | 1   |
| 2        | G150PTJ20         | 1   |
| 3        | AXLE KIT          |     |
|          | TH20X2X12         | 2   |
|          | HEXBOLTM12X90Z8.8 | 1   |
|          | NYLOCM12Z         | 1   |