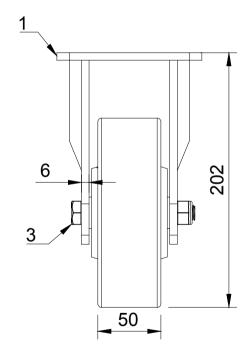

| ITEM NO. | PART NUMBER       | QTY |
|----------|-------------------|-----|
| 1        | VFH150ASSYP06     | 1   |
| 2        | G150PTJ20         | 1   |
| 3        | AXLE KIT          |     |
|          | TH20X2X12         | 2   |
|          | HEXBOLTM12X90Z8.8 | 1   |
|          | NYLOCM12Z         | 1   |