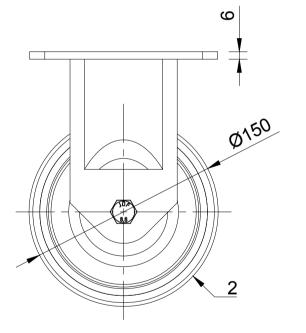

| ITEM NO. | PART NUMBER       | QTY |
|----------|-------------------|-----|
| 1        | VFH150ASSYP06     | 1   |
| 2        | G150PTJ20         | 1   |
| 3        | AXLE KIT          |     |
|          | TH20X2X12         | 2   |
|          | HEXBOLTM12X90Z8.8 | 1   |
|          | NYLOCM12Z         | 1   |