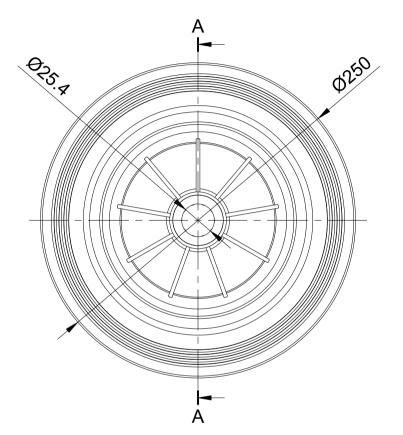

| ITEM NO. | PART NUMBER       | QTY |
|----------|-------------------|-----|
| 1        | RUBBER TYRE       | 1   |
| 2        | POLYPROPYLENE RIM | 1   |
| 3        | ROLLER BEARING    | 1   |

| UNLESS OTHERWISE  |
|-------------------|
| SPECIFIED         |
| DIMENSIONS ARE IN |
| MILLIMETRES       |
|                   |