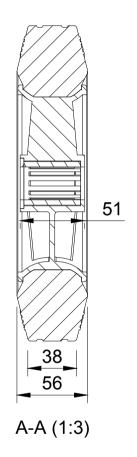

| ITEM NO. | PART NUMBER       | QTY |
|----------|-------------------|-----|
| 1        | RUBBER TYRE       | 1   |
| 2        | POLYPROPYLENE RIM | 1   |
| 3        | ROLLER BEARING    | 1   |

| UNLESS OTHERWISE  |
|-------------------|
| SPECIFIED         |
| DIMENSIONS ARE IN |
| MILLIMETRES       |
|                   |

|             | NAME   | DATE     |         |
|-------------|--------|----------|---------|
| DRAWN BY    | Matt   | 10/04/25 | BILG    |
| APPROVED BY | Kevin  | 10/04/25 | DWG NO. |
| SCALE       | 1:3    |          |         |
| WEIGHT      | 2.15kg |          |         |