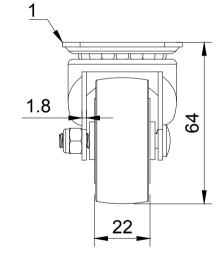

ITEM NO.

1

PART NUMBER

V961RN

QTY

1

|   | SPECIFIED<br>DIMENSIONS ARE IN<br>MILLIMETRES<br>Unspecified Tolerances<br>Machining ± 0.25mm<br>Fabrication ± 1mm | DRAWING IS RESERVED BY<br>BIL GROUP LTD. IT IS NOT<br>REPRODUCED, COPIED, OR<br>DISCLOSED TO A THIRD<br>PARTY EITHER WHOLLY OR<br>IN PART WITHOUT THE<br>CONSENT IN WITHOUT CO |             | NAME    | DATE     | DWG NO. | Porte Marsh Road           | H Varley Ltd<br>Unit 5 Century<br>Pacific Rd,Bro | y Park   |
|---|--------------------------------------------------------------------------------------------------------------------|--------------------------------------------------------------------------------------------------------------------------------------------------------------------------------|-------------|---------|----------|---------|----------------------------|--------------------------------------------------|----------|
|   |                                                                                                                    |                                                                                                                                                                                | DRAWN BY    | Matt    | 02/06/25 |         | SN11 9BW<br>United Kingdom | Altrincham, C<br>WA14 5BJ<br>Tel +44 (0)16       | Cheshire |
| U |                                                                                                                    |                                                                                                                                                                                | APPROVED BY | Kevin   | 02/06/25 |         | www.varley-c               |                                                  |          |
|   |                                                                                                                    |                                                                                                                                                                                | SCALE       | 2:3     |          | V961RN  |                            | 1                                                | 1        |
|   |                                                                                                                    |                                                                                                                                                                                | WEIGHT      | 0.156kg |          |         | V961RN                     | SHEET '                                          | 1 OF 1   |