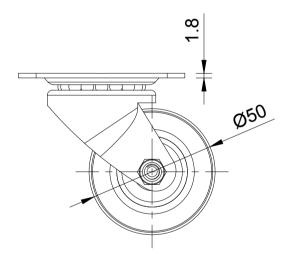

ITEM NO.

1

PART NUMBER

V961RN

QTY

1

|   | SPECIFIED<br>DIMENSIONS ARE IN<br>MILLIMETRES<br>Unspecified Tolerances<br>Machining ± 0.25mm<br>Fabrication ± 1mm | DRAWING IS RESERVED BY<br>BIL GROUP LTD. IT IS NOT<br>REPRODUCED, COPIED, OR<br>DISCLOSED TO A THIRD<br>PARTY EITHER WHOLLY OR<br>IN PART WITHOUT THE<br>CONSENT IN WITHOUT CO |             | NAME    | DATE     | DWG NO. | Porte Marsh Road           | H Varley Ltd<br>Unit 5 Century<br>Pacific Rd,Bro | y Park   |
|---|--------------------------------------------------------------------------------------------------------------------|--------------------------------------------------------------------------------------------------------------------------------------------------------------------------------|-------------|---------|----------|---------|----------------------------|--------------------------------------------------|----------|
|   |                                                                                                                    |                                                                                                                                                                                | DRAWN BY    | Matt    | 02/06/25 |         | SN11 9BW<br>United Kingdom | Altrincham, C<br>WA14 5BJ<br>Tel +44 (0)16       | Cheshire |
| U |                                                                                                                    |                                                                                                                                                                                | APPROVED BY | Kevin   | 02/06/25 |         | www.varley-c               |                                                  |          |
|   |                                                                                                                    |                                                                                                                                                                                | SCALE       | 2:3     |          | V961RN  |                            | 1                                                | 1        |
|   |                                                                                                                    |                                                                                                                                                                                | WEIGHT      | 0.156kg |          |         | V961RN                     | SHEET '                                          | 1 OF 1   |