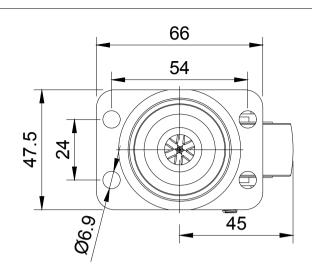

ITEM NO.

1

PART NUMBER

V961RN

QTY

1

|   | SPECIFIED<br>DIMENSIONS ARE IN<br>MILLIMETRES<br>Unspecified Tolerances<br>Machining ± 0.25mm<br>Fabrication ± 1mm | DRAWING IS RESERVED BY<br>BIL GROUP LTD. IT IS NOT<br>REPRODUCED, COPIED, OR<br>DISCLOSED TO A THIRD<br>PARTY EITHER WHOLLY OR<br>IN PART WITHOUT THE<br>CONSENT IN WITHOUT CO |             | NAME    | DATE     | DWG NO. | Porte Marsh Road           | H Varley Ltd<br>Unit 5 Century<br>Pacific Rd,Bro | y Park   |
|---|--------------------------------------------------------------------------------------------------------------------|--------------------------------------------------------------------------------------------------------------------------------------------------------------------------------|-------------|---------|----------|---------|----------------------------|--------------------------------------------------|----------|
|   |                                                                                                                    |                                                                                                                                                                                | DRAWN BY    | Matt    | 02/06/25 |         | SN11 9BW<br>United Kingdom | Altrincham, C<br>WA14 5BJ<br>Tel +44 (0)16       | Cheshire |
| U |                                                                                                                    |                                                                                                                                                                                | APPROVED BY | Kevin   | 02/06/25 |         | www.varley-c               |                                                  |          |
|   |                                                                                                                    |                                                                                                                                                                                | SCALE       | 2:3     |          | V961RN  |                            | 1                                                | 1        |
|   |                                                                                                                    |                                                                                                                                                                                | WEIGHT      | 0.156kg |          |         | V961RN                     | SHEET '                                          | 1 OF 1   |