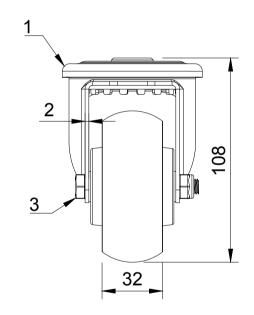

| ITEM NO.            | PART NUMBER      | QTY |
|---------------------|------------------|-----|
| 1                   | 1 V80Q080ASSYB12 |     |
| 2                   | 2 QSS080GNJ8     |     |
| 3                   | AXLE KIT         |     |
| BOLT M8 X 60 - V80Q |                  | 1   |
| NUT M8 NYLOC - V80Q |                  | 1   |