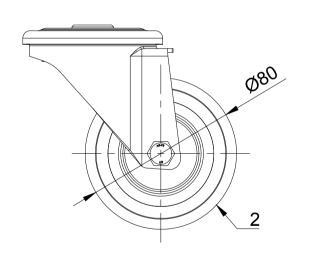

| ITEM NO.            | PART NUMBER      | QTY |
|---------------------|------------------|-----|
| 1                   | 1 V80Q080ASSYB12 |     |
| 2                   | 2 QSS080GNJ8     |     |
| 3                   | AXLE KIT         |     |
| BOLT M8 X 60 - V80Q |                  | 1   |
| NUT M8 NYLOC - V80Q |                  | 1   |