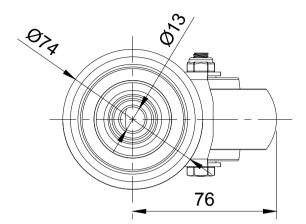

|  |             | NAME    | DATE     |  |
|--|-------------|---------|----------|--|
|  | DRAWN BY    | Matt    | 17/03/25 |  |
|  | APPROVED BY | Kevin   | 17/03/25 |  |
|  | SCALE       | 1:2     |          |  |
|  | WEIGHT      | 0.481kg |          |  |
|  |             |         |          |  |

BIL Group Ltd Porte Marsh Road Calne, Wiltshire, BILGroup United kingdom www.bilgroup.co.uk

DWG NO.

Tel +44 (0)1249 822 222

H Varley Ltd Unit 5 Century Park Pacific Rd,Broadheath, Altrincham, Cheshire Tel +44 (0)161 928 9617 VARLEY www.varley-castors.co.u