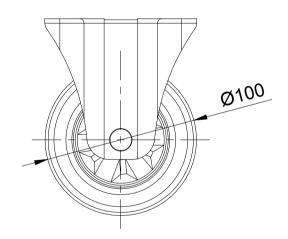

| UNLESS OTHERWISE  |
|-------------------|
| SPECIFIED         |
| DIMENSIONS ARE IN |
| MILLIMETRES       |
|                   |

**Unspecified Tolerances** Machining ± 0.25mm Fabrication ± 1mm

DRAWING DISCLAIMER

COPYRIGHT OF THIS DRAWING IS RESERVED BY BIL GROUP LTD. IT IS NOT REPRODUCED, COPIED, OR DISCLOSED TO A THIRD PARTY EITHER WHOLLY OR IN PART WITHOUT THE CONSENT IN WRITING OF BIL GROUP LTD

| G  |
|----|
| Ю. |
|    |
|    |
|    |

BIL Group Ltd Porte Marsh Road BILGroup Shift Bird Sh www.bilgroup.co.uk



H Varley Ltd Unit 5 Century Park Pacific Rd,Broadheath, Altrincham, Cheshire Tel +44 (0)161 928 9617 VARLEY www.varley-castors.co.uk

V71V100NYJP04

REV

V71V100NYJP04 SHEET 1 OF 1