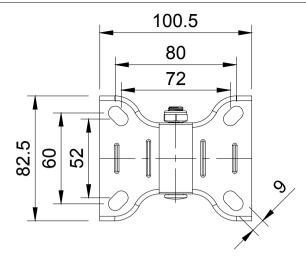

| UNLESS OTHERWISE  |
|-------------------|
| SPECIFIED         |
| DIMENSIONS ARE IN |
| MILLIMETRES       |
|                   |

**Unspecified Tolerances** Machining ± 0.25mm Fabrication ± 1mm

DRAWING DISCLAIMER

COPYRIGHT OF THIS DRAWING IS RESERVED BY BIL GROUP LTD. IT IS NOT REPRODUCED, COPIED, OR DISCLOSED TO A THIRD PARTY EITHER WHOLLY OR IN PART WITHOUT THE CONSENT IN WRITING OF BIL GROUP LTD

| G  |
|----|
| Ю. |
|    |
|    |
|    |

BIL Group Ltd Porte Marsh Road BILGroup Shift Bird Sh www.bilgroup.co.uk



H Varley Ltd Unit 5 Century Park Pacific Rd,Broadheath, Altrincham, Cheshire Tel +44 (0)161 928 9617 VARLEY www.varley-castors.co.uk

V71V100NYJP04

REV

V71V100NYJP04 SHEET 1 OF 1