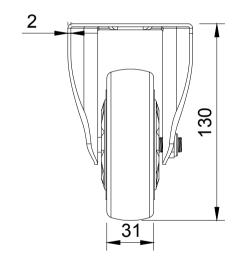

| UNLESS OTHERWISE  |
|-------------------|
| SPECIFIED         |
| DIMENSIONS ARE IN |
| MILLIMETRES       |
|                   |

**Unspecified Tolerances** Machining ± 0.25mm Fabrication ± 1mm

DRAWING DISCLAIMER

COPYRIGHT OF THIS DRAWING IS RESERVED BY BIL GROUP LTD. IT IS NOT REPRODUCED, COPIED, OR DISCLOSED TO A THIRD PARTY EITHER WHOLLY OR IN PART WITHOUT THE CONSENT IN WRITING OF BIL GROUP LTD

| G  |
|----|
| Ю. |
|    |
|    |
|    |

BIL Group Ltd Porte Marsh Road BILGroup Shift Bird Sh www.bilgroup.co.uk



H Varley Ltd Unit 5 Century Park Pacific Rd,Broadheath, Altrincham, Cheshire Tel +44 (0)161 928 9617 VARLEY www.varley-castors.co.uk

V71V100NYJP04

REV

V71V100NYJP04 SHEET 1 OF 1