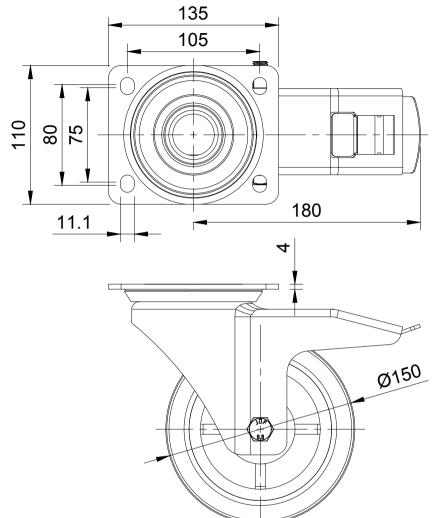

UNLESS OTHERWISE **SPECIFIED** DIMENSIONS ARE IN **MILLIMETRES** 

**Unspecified Tolerances** Machining ± 0.25mm Fabrication ± 1mm

DRAWING DISCLAIMER

COPYRIGHT OF THIS DRAWING IS RESERVED BY BIL GROUP LTD. IT IS NOT REPRODUCED, COPIED, OR DISCLOSED TO A THIRD PARTY EITHER WHOLLY OR IN PART WITHOUT THE CONSENT IN WRITING OF BIL GROUP LTD

|             | NAME   | DATE     |         |
|-------------|--------|----------|---------|
| DRAWN BY    | Matt   | 19/05/25 | BILG    |
| APPROVED BY | Chris  | 19/05/25 | DWG NO. |
| SCALE       | 1:3    |          |         |
| WEIGHT      | 2.72kg |          |         |
|             |        |          |         |

V622PNBSWB

V622PNBSWB SHEET 1 OF 1