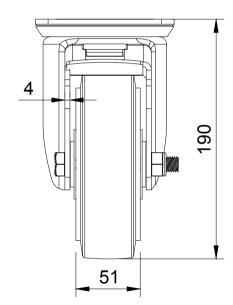

UNLESS OTHERWISE **SPECIFIED** DIMENSIONS ARE IN **MILLIMETRES** 

**Unspecified Tolerances** Machining ± 0.25mm Fabrication ± 1mm

DRAWING DISCLAIMER

COPYRIGHT OF THIS DRAWING IS RESERVED BY BIL GROUP LTD. IT IS NOT REPRODUCED, COPIED, OR DISCLOSED TO A THIRD PARTY EITHER WHOLLY OR IN PART WITHOUT THE CONSENT IN WRITING OF BIL GROUP LTD

|             | NAME   | DATE     |         |
|-------------|--------|----------|---------|
| DRAWN BY    | Matt   | 19/05/25 | BILG    |
| APPROVED BY | Chris  | 19/05/25 | DWG NO. |
| SCALE       | 1:3    |          |         |
| WEIGHT      | 2.72kg |          |         |
|             |        |          |         |

V622PNBSWB

V622PNBSWB SHEET 1 OF 1