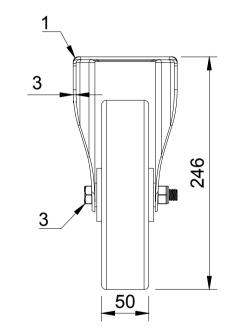

| 1   | 135<br>105 |
|-----|------------|
| 110 |            |
|     | 11.3       |

| ITEM NO. | PART NUMBER       | QTY |
|----------|-------------------|-----|
| TENINO.  | FART NOMBER       | QIT |
| 1        | V51Q200ASSYP05    | 1   |
| 2        | G200APJ20         | 1   |
| 3        | AXLE KIT          |     |
|          | TH20X2X12         | 2   |
|          | HEXBOLTM12X90Z8.8 | 1   |
|          | NYLOCM12Z         | 1   |