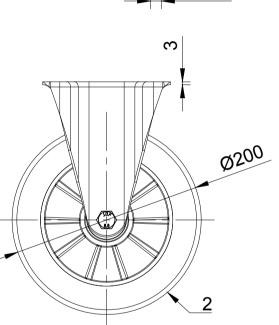

| 1   | 135<br>105 |
|-----|------------|
| 110 |            |
|     | 11.3       |

| ITEM NO. | PART NUMBER       | QTY |
|----------|-------------------|-----|
| TENINO.  | FART NOMBER       | QIT |
| 1        | V51Q200ASSYP05    | 1   |
| 2        | G200APJ20         | 1   |
| 3        | AXLE KIT          |     |
|          | TH20X2X12         | 2   |
|          | HEXBOLTM12X90Z8.8 | 1   |
|          | NYLOCM12Z         | 1   |