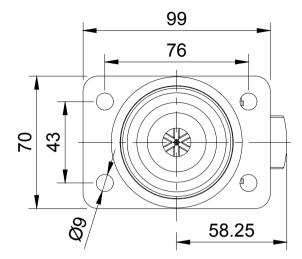

| ITEM NO. | PART NUMBER         | QTY |
|----------|---------------------|-----|
| 1        | ZINC PLATED BRACKET | 1   |
| 2        | NYLON WHEEL         | 1   |
| 3        | AXLE KIT            | 1   |
|          |                     |     |

UNLESS OTHERWISE **SPECIFIED** DIMENSIONS ARE IN **MILLIMETRES** 

**Unspecified Tolerances** Machining ± 0.25mm Fabrication ± 1mm

DRAWING DISCLAIMER

COPYRIGHT OF THIS DRAWING IS RESERVED BY BIL GROUP LTD. IT IS NOT REPRODUCED, COPIED, OR DISCLOSED TO A THIRD PARTY EITHER WHOLLY OR IN PART WITHOUT THE CONSENT IN WRITING OF BIL GROUP LTD