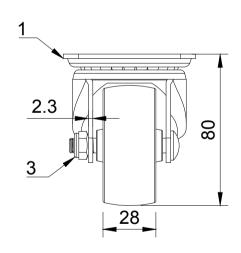

| ITEM NO. | PART NUMBER         | QTY |
|----------|---------------------|-----|
| 1        | ZINC PLATED BRACKET | 1   |
| 2        | NYLON WHEEL         | 1   |
| 3        | AXLE KIT            | 1   |
|          |                     |     |

UNLESS OTHERWISE **SPECIFIED** DIMENSIONS ARE IN **MILLIMETRES** 

**Unspecified Tolerances** Machining ± 0.25mm Fabrication ± 1mm

DRAWING DISCLAIMER

COPYRIGHT OF THIS DRAWING IS RESERVED BY BIL GROUP LTD. IT IS NOT REPRODUCED, COPIED, OR DISCLOSED TO A THIRD PARTY EITHER WHOLLY OR IN PART WITHOUT THE CONSENT IN WRITING OF BIL GROUP LTD