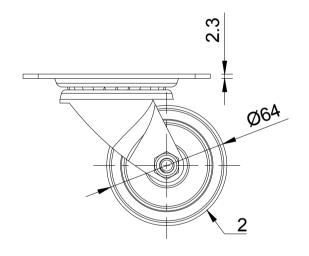

| ITEM NO. | PART NUMBER         | QTY |
|----------|---------------------|-----|
| 1        | ZINC PLATED BRACKET | 1   |
| 2        | NYLON WHEEL         | 1   |
| 3        | AXLE KIT            | 1   |
|          |                     |     |

UNLESS OTHERWISE **SPECIFIED** DIMENSIONS ARE IN **MILLIMETRES** 

**Unspecified Tolerances** Machining ± 0.25mm Fabrication ± 1mm

DRAWING DISCLAIMER

COPYRIGHT OF THIS DRAWING IS RESERVED BY BIL GROUP LTD. IT IS NOT REPRODUCED, COPIED, OR DISCLOSED TO A THIRD PARTY EITHER WHOLLY OR IN PART WITHOUT THE CONSENT IN WRITING OF BIL GROUP LTD