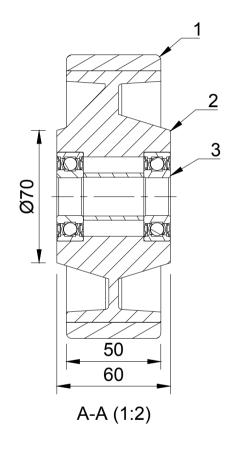

| ITEM NO. | PART NUMBER       | QTY |
|----------|-------------------|-----|
| 1        | POLYURETHANE TYRE | 1   |
| 2        | CAST IRON RIM     | 1   |
| 3        | BEARING6204ZZ     | 2   |

| UNLESS OTHERWISE  |
|-------------------|
| SPECIFIED         |
| DIMENSIONS ARE IN |
| MILLIMETRES       |
|                   |