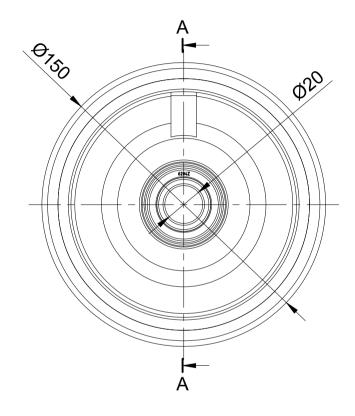

| ITEM NO. | PART NUMBER       | QTY |
|----------|-------------------|-----|
| 1        | POLYURETHANE TYRE | 1   |
| 2        | CAST IRON RIM     | 1   |
| 3        | BEARING6204ZZ     | 2   |

| UNLESS OTHERWISE  |
|-------------------|
| SPECIFIED         |
| DIMENSIONS ARE IN |
| MILLIMETRES       |
|                   |