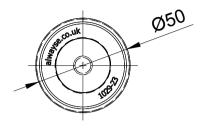

| UNLESS OTHERWISE<br>SPECIFIED           | DRAWING DISCLAIMER                          |             | NAME  | DATE     | DWG NO. | Porte Marsh Road |                           | H Varley Ltd<br>Unit 5 Century                                                                                           |        |
|-----------------------------------------|---------------------------------------------|-------------|-------|----------|---------|------------------|---------------------------|--------------------------------------------------------------------------------------------------------------------------|--------|
| DIMENSIONS ARE IN<br>MILLIMETRES        | COPYRIGHT OF THIS<br>DRAWING IS RESERVED BY | DRAWN BY    | Matt  | 03/07/25 |         |                  | Altrincham, C<br>WA14 5BJ | Pacific Rd,Broadheath,<br>Altrincham, Cheshire<br>NA14 5BJ<br>Fel +44 (0)161 928 9617<br>www.varley-castors.co.uk<br>REV |        |
| Unspecified Tolerances                  |                                             | APPROVED BY | Kevin | 03/07/25 |         | VARLEY www       | www.varley-c              |                                                                                                                          |        |
| Machining ± 0.25mm<br>Fabrication ± 1mm | IN PART WITHOUT THE                         | SCALE       | 1:2   |          |         | 102923           |                           |                                                                                                                          | 1      |
|                                         |                                             | WEIGHT      |       |          |         | 102923           |                           | SHEET                                                                                                                    | 1 OF 1 |