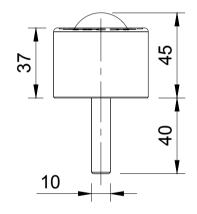

| UNLESS OTHERWISE<br>SPECIFIED           | DRAWING DISCLAIMER                          |             | NAME  | DATE     | DWG NO. | Porte Marsh Road |                           | H Varley Ltd<br>Unit 5 Century                                                                                           |        |
|-----------------------------------------|---------------------------------------------|-------------|-------|----------|---------|------------------|---------------------------|--------------------------------------------------------------------------------------------------------------------------|--------|
| DIMENSIONS ARE IN<br>MILLIMETRES        | COPYRIGHT OF THIS<br>DRAWING IS RESERVED BY | DRAWN BY    | Matt  | 03/07/25 |         |                  | Altrincham, C<br>WA14 5BJ | Pacific Rd,Broadheath,<br>Altrincham, Cheshire<br>NA14 5BJ<br>Fel +44 (0)161 928 9617<br>www.varley-castors.co.uk<br>REV |        |
| Unspecified Tolerances                  |                                             | APPROVED BY | Kevin | 03/07/25 |         | VARLEY www       | www.varley-c              |                                                                                                                          |        |
| Machining ± 0.25mm<br>Fabrication ± 1mm | IN PART WITHOUT THE                         | SCALE       | 1:2   |          |         | 102923           |                           |                                                                                                                          | 1      |
|                                         |                                             | WEIGHT      |       |          |         | 102923           |                           | SHEET                                                                                                                    | 1 OF 1 |