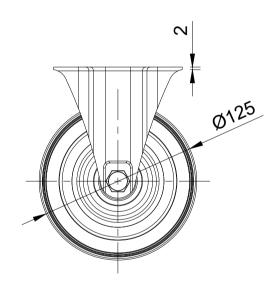

Unspecified Tolerances Machining ± 0.25mm Fabrication ± 1mm DRAWING DISCLAIMER

COPYRIGHT OF THIS
DRAWING IS RESERVED BY
BIL GROUP LTD. IT IS NOT
REPRODUCED, COPIED, OR
DISCLOSED TO A THIRD
PARTY EITHER WHOLLY OR
IN PART WITHOUT THE
CONSENT IN WRITING OF
BIL GROUP LTD

|             | NAME        | DATE                                      |                                                             |
|-------------|-------------|-------------------------------------------|-------------------------------------------------------------|
| DRAWN BY    | Matt        | 27/02/23                                  | (BIL                                                        |
| APPROVED BY | Kevin       | 01/03/23                                  | DWG NO.