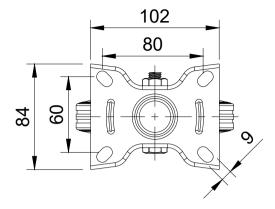

Unspecified Tolerances Machining ± 0.25mm Fabrication ± 1mm DRAWING DISCLAIMER

COPYRIGHT OF THIS
DRAWING IS RESERVED BY
BIL GROUP LTD. IT IS NOT
REPRODUCED, COPIED, OR
DISCLOSED TO A THIRD
PARTY EITHER WHOLLY OR
IN PART WITHOUT THE
CONSENT IN WRITING OF
BIL GROUP LTD

|             | NAME        | DATE                                      |                                                             |
|-------------|-------------|-------------------------------------------|-------------------------------------------------------------|
| DRAWN BY    | Matt        | 27/02/23                                  | (BIL                                                        |
| APPROVED BY | Kevin       | 01/03/23                                  | DWG NO.