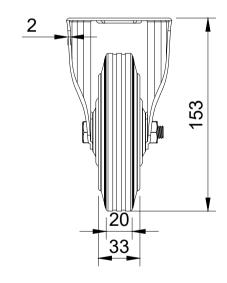

Unspecified Tolerances Machining ± 0.25mm Fabrication ± 1mm DRAWING DISCLAIMER

COPYRIGHT OF THIS
DRAWING IS RESERVED BY
BIL GROUP LTD. IT IS NOT
REPRODUCED, COPIED, OR
DISCLOSED TO A THIRD
PARTY EITHER WHOLLY OR
IN PART WITHOUT THE
CONSENT IN WRITING OF
BIL GROUP LTD

|             | NAME        | DATE                                      |                                                             |
|-------------|-------------|-------------------------------------------|-------------------------------------------------------------|
| DRAWN BY    | Matt        | 27/02/23                                  | (BIL                                                        |
| APPROVED BY | Kevin       | 01/03/23                                  | DWG NO.