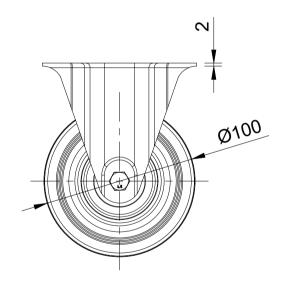

UNLESS OTHERWISE SPECIFIED DIMENSIONS ARE IN MILLIMETRES

Unspecified Tolerances Machining ± 0.25mm Fabrication ± 1mm DRAWING DISCLAIMER

COPYRIGHT OF THIS
DRAWING IS RESERVED BY
BIL GROUP LTD. IT IS NOT
REPRODUCED, COPIED, OR
DISCLOSED TO A THIRD
PARTY EITHER WHOLLY OR
IN PART WITHOUT THE
CONSENT IN WRITING OF
BIL GROUP LTD

|             | NAME    | DATE     |         |
|-------------|---------|----------|---------|
| DRAWN BY    | Matt    | 27/02/23 | (BIL    |
| APPROVED BY | Kevin   | 27/02/23 | DWG NO. |
| SCALE       | 2:5     |          |         |
| WEIGHT      | 0.610kg |          |         |

| BILG | roup |
|------|------|
| DILO | noup |
|      |      |

BIL Group Ltd Porte Marsh Road Calne, Wiltshire, SN11 9BW United Kingdom Tel +44 (0)1249 822 222 www.bilgroup.co.uk

REV