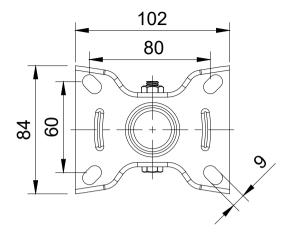

UNLESS OTHERWISE SPECIFIED DIMENSIONS ARE IN MILLIMETRES

Unspecified Tolerances Machining ± 0.25mm Fabrication ± 1mm DRAWING DISCLAIMER

COPYRIGHT OF THIS
DRAWING IS RESERVED BY
BIL GROUP LTD. IT IS NOT
REPRODUCED, COPIED, OR
DISCLOSED TO A THIRD
PARTY EITHER WHOLLY OR
IN PART WITHOUT THE
CONSENT IN WRITING OF
BIL GROUP LTD

|             | NAME    | DATE     |         |
|-------------|---------|----------|---------|
| DRAWN BY    | Matt    | 27/02/23 | (BIL    |
| APPROVED BY | Kevin   | 27/02/23 | DWG NO. |
| SCALE       | 2:5     |          |         |
| WEIGHT      | 0.610kg |          |         |

| BILG | roup |
|------|------|
| DILO | noup |
|      |      |

BIL Group Ltd Porte Marsh Road Calne, Wiltshire, SN11 9BW United Kingdom Tel +44 (0)1249 822 222 www.bilgroup.co.uk

R