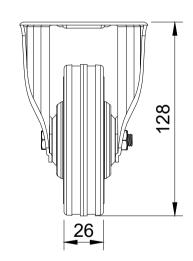

UNLESS OTHERWISE SPECIFIED DIMENSIONS ARE IN MILLIMETRES

Unspecified Tolerances Machining ± 0.25mm Fabrication ± 1mm DRAWING DISCLAIMER

COPYRIGHT OF THIS
DRAWING IS RESERVED BY
BIL GROUP LTD. IT IS NOT
REPRODUCED, COPIED, OR
DISCLOSED TO A THIRD
PARTY EITHER WHOLLY OR
IN PART WITHOUT THE
CONSENT IN WRITING OF
BIL GROUP LTD

|             | NAME    | DATE     |         |
|-------------|---------|----------|---------|
| DRAWN BY    | Matt    | 27/02/23 | (BIL    |
| APPROVED BY | Kevin   | 27/02/23 | DWG NO. |
| SCALE       | 2:5     |          |         |
| WEIGHT      | 0.610kg |          |         |

| BILG | roup |
|------|------|
| DILO | noup |
|      |      |

BIL Group Ltd Porte Marsh Road Calne, Wiltshire, SN11 9BW United Kingdom Tel +44 (0)1249 822 222 www.bilgroup.co.uk

REV