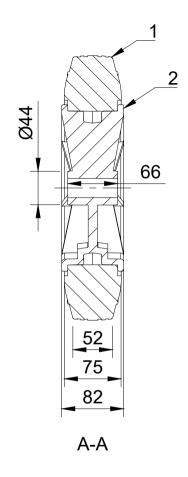

| _ |             |         |          |
|---|-------------|---------|----------|
|   |             | NAME    | DATE     |
|   | DRAWN BY    | Matt    | 05/02/24 |
|   | APPROVED BY | Kevin   | 05/02/24 |
|   | SCALE       | 1:5     |          |
|   | WEIGHT      | 5.441kg |          |

BIL Group Ltd
Porte Marsh Road
Calne, Wiltshire, SN11 9BW
United Kingdom
Tel +44 (0)1249 822 222
www.bilgroup.co.uk

BZWPK35525466BLK

BZWPK35525466BLK SHEET 1 OF 1