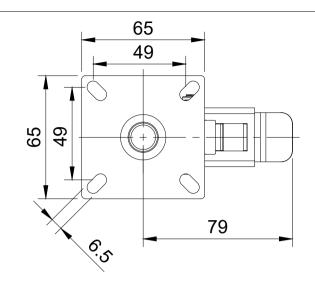

|  | UNLESS OTHERWISE<br>SPECIFIED                                                                         | E IN COPYRIGHT OF THIS<br>DRAWING IS RESERVED BY<br>BIL GROUP LTD. IT IS NOT<br>REPRODUCED, COPIED, OR<br>DISCLOSED TO A THIRD<br>PARTY EITHER WHOLLY OR<br>IN PART WITHOUT THE<br>CONSENT IN WITHOUT THE |             | NAME    | DATE     |          | BIL Group Ltd<br>Porte Marsh Road<br>Calne, Wiltshire, SN11 9BW<br>United Kingdom<br>Tel +44 (0)1249 822 222<br>www.bilgroup.co.uk<br>REV |          |
|--|-------------------------------------------------------------------------------------------------------|-----------------------------------------------------------------------------------------------------------------------------------------------------------------------------------------------------------|-------------|---------|----------|----------|-------------------------------------------------------------------------------------------------------------------------------------------|----------|
|  | DIMENSIONS ARE IN<br>MILLIMETRES<br>Unspecified Tolerances<br>Machining ± 0.25mm<br>Fabrication ± 1mm |                                                                                                                                                                                                           | DRAWN BY    | Matt    | 24/02/23 | BILGroup |                                                                                                                                           |          |
|  |                                                                                                       |                                                                                                                                                                                                           | APPROVED BY | Kevin   | 24/02/23 |          |                                                                                                                                           |          |
|  |                                                                                                       |                                                                                                                                                                                                           | SCALE       | 1:2     |          | 75TPRSWB |                                                                                                                                           | <b>1</b> |
|  |                                                                                                       |                                                                                                                                                                                                           | WEIGHT      | 0.307kg |          | 75TPRSWI | B SHEET                                                                                                                                   | 1 OF 1   |