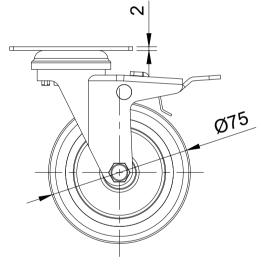

|  | UNLESS OTHERWISE<br>SPECIFIED                                                                         | E IN COPYRIGHT OF THIS<br>DRAWING IS RESERVED BY<br>BIL GROUP LTD. IT IS NOT<br>REPRODUCED, COPIED, OR<br>DISCLOSED TO A THIRD<br>PARTY EITHER WHOLLY OR<br>IN PART WITHOUT THE<br>CONSENT IN WITHOUT THE |             | NAME    | DATE     |          | BIL Group Ltd<br>Porte Marsh Road<br>Calne, Wiltshire, SN11 9BW<br>United Kingdom<br>Tel +44 (0)1249 822 222<br>www.bilgroup.co.uk<br>REV |          |
|--|-------------------------------------------------------------------------------------------------------|-----------------------------------------------------------------------------------------------------------------------------------------------------------------------------------------------------------|-------------|---------|----------|----------|-------------------------------------------------------------------------------------------------------------------------------------------|----------|
|  | DIMENSIONS ARE IN<br>MILLIMETRES<br>Unspecified Tolerances<br>Machining ± 0.25mm<br>Fabrication ± 1mm |                                                                                                                                                                                                           | DRAWN BY    | Matt    | 24/02/23 | BILGroup |                                                                                                                                           |          |
|  |                                                                                                       |                                                                                                                                                                                                           | APPROVED BY | Kevin   | 24/02/23 |          |                                                                                                                                           |          |
|  |                                                                                                       |                                                                                                                                                                                                           | SCALE       | 1:2     |          | 75TPRSWB |                                                                                                                                           | <b>1</b> |
|  |                                                                                                       |                                                                                                                                                                                                           | WEIGHT      | 0.307kg |          | 75TPRSWI | B SHEET                                                                                                                                   | 1 OF 1   |