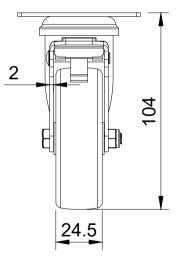

|  | UNLESS OTHERWISE<br>SPECIFIED                                                                         | E IN COPYRIGHT OF THIS<br>DRAWING IS RESERVED BY<br>BIL GROUP LTD. IT IS NOT<br>REPRODUCED, COPIED, OR<br>DISCLOSED TO A THIRD<br>PARTY EITHER WHOLLY OR<br>IN PART WITHOUT THE<br>CONSENT IN WITHOUT THE |             | NAME    | DATE     |          | BIL Group Ltd<br>Porte Marsh Road<br>Calne, Wiltshire, SN11 9BW<br>United Kingdom<br>Tel +44 (0)1249 822 222<br>www.bilgroup.co.uk<br>REV |          |
|--|-------------------------------------------------------------------------------------------------------|-----------------------------------------------------------------------------------------------------------------------------------------------------------------------------------------------------------|-------------|---------|----------|----------|-------------------------------------------------------------------------------------------------------------------------------------------|----------|
|  | DIMENSIONS ARE IN<br>MILLIMETRES<br>Unspecified Tolerances<br>Machining ± 0.25mm<br>Fabrication ± 1mm |                                                                                                                                                                                                           | DRAWN BY    | Matt    | 24/02/23 | BILGroup |                                                                                                                                           |          |
|  |                                                                                                       |                                                                                                                                                                                                           | APPROVED BY | Kevin   | 24/02/23 |          |                                                                                                                                           |          |
|  |                                                                                                       |                                                                                                                                                                                                           | SCALE       | 1:2     |          | 75TPRSWB |                                                                                                                                           | <b>1</b> |
|  |                                                                                                       |                                                                                                                                                                                                           | WEIGHT      | 0.307kg |          | 75TPRSWI | B SHEET                                                                                                                                   | 1 OF 1   |