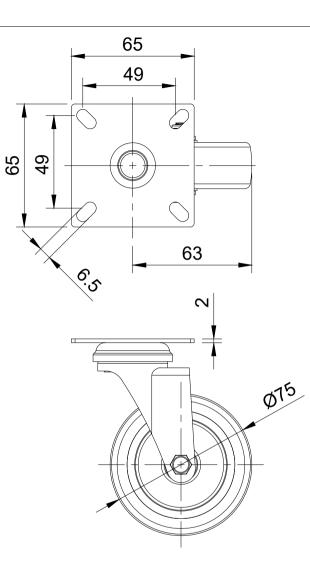

|  | UNLESS OTHERWISE<br>SPECIFIED                                                    | DRAWING DISCLAIMER                                                                                                                                                              |             | NAME    | DATE     |          | BIL Group Ltd<br>Porte Marsh Road                                                                    |
|--|----------------------------------------------------------------------------------|---------------------------------------------------------------------------------------------------------------------------------------------------------------------------------|-------------|---------|----------|----------|------------------------------------------------------------------------------------------------------|
|  | DIMENSIONS ARE IN<br>MILLIMETRES<br>Unspecified Tolerances<br>Machining ± 0.25mm | DRAWING IS RESERVED BY<br>BIL GROUP LTD. IT IS NOT<br>REPRODUCED, COPIED, OR<br>DISCLOSED TO A THIRD<br>PARTY EITHER WHOLLY OR<br>IN PART WITHOUT THE<br>CONSENT IN WITHOUT THE | DRAWN BY    | Matt    | 24/02/23 | BILGroup | Calne, Wiltshire, SN11 9BW<br>United Kingdom<br>Tel +44 (0)1249 822 222<br>www.bilgroup.co.uk<br>REV |
|  |                                                                                  |                                                                                                                                                                                 | APPROVED BY | Kevin   | 24/02/23 |          |                                                                                                      |
|  |                                                                                  |                                                                                                                                                                                 | SCALE       | 1:2     |          | 75TPR    | 1                                                                                                    |
|  |                                                                                  |                                                                                                                                                                                 | WEIGHT      | 0.263kg |          | 75TPR    | SHEET 1 OF 1                                                                                         |