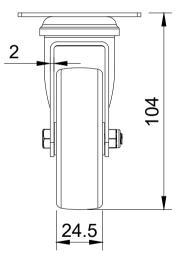

|  | UNLESS OTHERWISE<br>SPECIFIED                                                    | DRAWING DISCLAIMER                                                                                                                                                              |             | NAME    | DATE     |          | BIL Group Ltd<br>Porte Marsh Road                                                                    |
|--|----------------------------------------------------------------------------------|---------------------------------------------------------------------------------------------------------------------------------------------------------------------------------|-------------|---------|----------|----------|------------------------------------------------------------------------------------------------------|
|  | DIMENSIONS ARE IN<br>MILLIMETRES<br>Unspecified Tolerances<br>Machining ± 0.25mm | DRAWING IS RESERVED BY<br>BIL GROUP LTD. IT IS NOT<br>REPRODUCED, COPIED, OR<br>DISCLOSED TO A THIRD<br>PARTY EITHER WHOLLY OR<br>IN PART WITHOUT THE<br>CONSENT IN WITHOUT THE | DRAWN BY    | Matt    | 24/02/23 | BILGroup | Calne, Wiltshire, SN11 9BW<br>United Kingdom<br>Tel +44 (0)1249 822 222<br>www.bilgroup.co.uk<br>REV |
|  |                                                                                  |                                                                                                                                                                                 | APPROVED BY | Kevin   | 24/02/23 |          |                                                                                                      |
|  |                                                                                  |                                                                                                                                                                                 | SCALE       | 1:2     |          | 75TPR    | 1                                                                                                    |
|  |                                                                                  |                                                                                                                                                                                 | WEIGHT      | 0.263kg |          | 75TPR    | SHEET 1 OF 1                                                                                         |