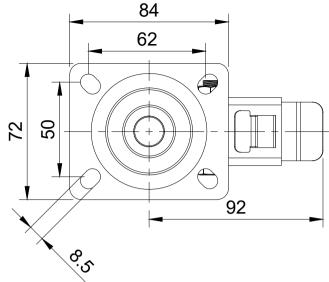

| UNLESS OTHERWISE  |
|-------------------|
| SPECIFIED         |
| DIMENSIONS ARE IN |
| MILLIMETRES       |
|                   |

Unspecified Tolerances Machining ± 0.25mm Fabrication ± 1mm DRAWING DISCLAIMER

COPYRIGHT OF THIS
DRAWING IS RESERVED BY
BIL GROUP LTD. IT IS NOT
REPRODUCED, COPIED, OR
DISCLOSED TO A THIRD
PARTY EITHER WHOLLY OR
IN PART WITHOUT THE
CONSENT IN WRITING OF
BIL GROUP LTD

|             | NAME    | DATE     |         |
|-------------|---------|----------|---------|
| DRAWN BY    | Matt    | 24/02/23 | (BIL    |
| APPROVED BY | Kevin   | 24/02/23 | DWG NO. |
| SCALE       | 1:2     |          |         |
| WEIGHT      | 0.523kg |          |         |

| (RI | Group  |
|-----|--------|
|     | Laroup |
|     |        |

BIL Group Ltd Porte Marsh Road Calne, W