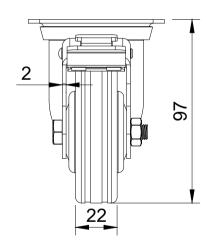

| UNLESS OTHERWISE  |
|-------------------|
| SPECIFIED         |
| DIMENSIONS ARE IN |
| MILLIMETRES       |
|                   |

Unspecified Tolerances Machining ± 0.25mm Fabrication ± 1mm DRAWING DISCLAIMER

COPYRIGHT OF THIS
DRAWING IS RESERVED BY
BIL GROUP LTD. IT IS NOT
REPRODUCED, COPIED, OR
DISCLOSED TO A THIRD
PARTY EITHER WHOLLY OR
IN PART WITHOUT THE
CONSENT IN WRITING OF
BIL GROUP LTD

|             | NAME    | DATE     |         |
|-------------|---------|----------|---------|
| DRAWN BY    | Matt    | 24/02/23 | (BIL    |
| APPROVED BY | Kevin   | 24/02/23 | DWG NO. |
| SCALE       | 1:2     |          |         |
| WEIGHT      | 0.523kg |          |         |

| (RI | Group  |
|-----|--------|
|     | Laroup |
|     |        |

BIL Group Ltd Porte Marsh Road Calne, Wilts