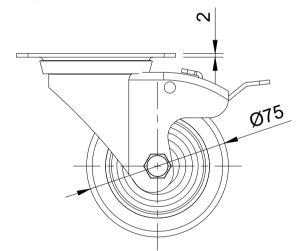

| UNLESS OTHERWISE  |
|-------------------|
| SPECIFIED         |
| DIMENSIONS ARE IN |
| MILLIMETRES       |
|                   |

Unspecified Tolerances Machining ± 0.25mm Fabrication ± 1mm DRAWING DISCLAIMER

COPYRIGHT OF THIS
DRAWING IS RESERVED BY
BIL GROUP LTD. IT IS NOT
REPRODUCED, COPIED, OR
DISCLOSED TO A THIRD
PARTY EITHER WHOLLY OR
IN PART WITHOUT THE
CONSENT IN WRITING OF
BIL GROUP LTD

|             | NAME    | DATE     |         |
|-------------|---------|----------|---------|
| DRAWN BY    | Matt    | 24/02/23 | (BIL    |
| APPROVED BY | Kevin   | 24/02/23 | DWG NO. |
| SCALE       | 1:2     |          |         |
| WEIGHT      | 0.523kg |          |         |

| (RI | Group  |
|-----|--------|
|     | Laroup |
|     |        |

BIL Group Ltd Porte Marsh Road Calne, Wil