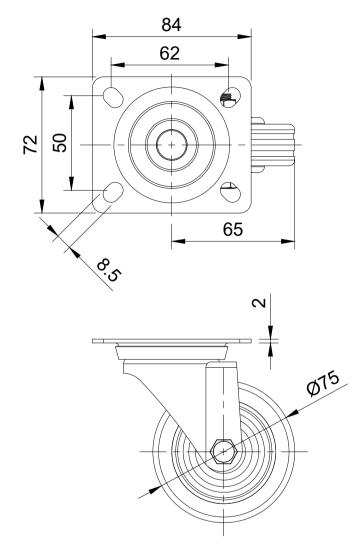

UNLESS OTHERWISE SPECIFIED DIMENSIONS ARE IN MILLIMETRES

Unspecified Tolerances Machining ± 0.25mm Fabrication ± 1mm DRAWING DISCLAIMER

COPYRIGHT OF THIS
DRAWING IS RESERVED BY
BIL GROUP LTD. IT IS NOT
REPRODUCED, COPIED, OR
DISCLOSED TO A THIRD
PARTY EITHER WHOLLY OR
IN PART WITHOUT THE
CONSENT IN WRITING OF
BIL GROUP LTD

|             | NAME    | DATE     |         |  |
|-------------|---------|----------|---------|--|
| DRAWN BY    | Matt    | 21/02/23 | (BIL    |  |
| APPROVED BY | Kevin   | 22/02/23 | DWG NO. |  |
| SCALE       | 1:2     |          |         |  |
| WEIGHT      | 0.430kg |          |         |  |

| (BII | Group |
|------|-------|
| DIL  | Group |
|      | •     |

BIL Group Ltd Porte Marsh Road Calne, Wiltshire, SN11 9BW United Kingdom Tel +44 (0)1249 822 222 w