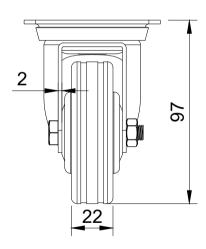

UNLESS OTHERWISE SPECIFIED DIMENSIONS ARE IN MILLIMETRES

Unspecified Tolerances Machining ± 0.25mm Fabrication ± 1mm DRAWING DISCLAIMER

COPYRIGHT OF THIS
DRAWING IS RESERVED BY
BIL GROUP LTD. IT IS NOT
REPRODUCED, COPIED, OR
DISCLOSED TO A THIRD
PARTY EITHER WHOLLY OR
IN PART WITHOUT THE
CONSENT IN WRITING OF
BIL GROUP LTD

|             | NAME    | DATE     |         |  |
|-------------|---------|----------|---------|--|
| DRAWN BY    | Matt    | 21/02/23 | (BIL    |  |
| APPROVED BY | Kevin   | 22/02/23 | DWG NO. |  |
| SCALE       | 1:2     |          |         |  |
| WEIGHT      | 0.430kg |          |         |  |

| (BII | Group |
|------|-------|
| DIL  | Group |
|      | •     |

BIL Group Ltd Porte Marsh Road Calne, Wiltshire, SN11 9BW United Kingdom Tel +44 (0)1249 822 222 www