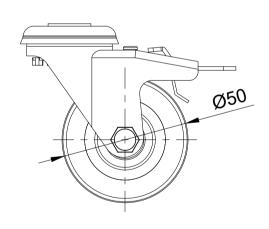

**Unspecified Tolerances** Machining ± 0.25mm Fabrication ± 1mm

## DRAWING DISCLAIMER

COPYRIGHT OF THIS DRAWING IS RESERVED BY BIL GROUP LTD. IT IS NOT REPRODUCED, COPIED, OR DISCLOSED TO A THIRD PARTY EITHER WHOLLY OR IN PART WITHOUT THE CONSENT IN WRITING OF BIL GROUP LTD

|             | NAME    | DATE     |         |
|-------------|---------|----------|---------|
| DRAWN BY    | Matt    | 21/02/23 | (BIL    |
| APPROVED BY | Kevin   | 21/02/23 | DWG NO. |
| SCALE       | 2:3     |          |         |
| WEIGHT      | 0.158kg |          |         |

| BILGroup | 2 |
|----------|---|
|          |   |

BIL Group Ltd Porte Marsh Road Calne, Wiltshire, SN11 9BW United Kingdom
Tel +44 (0)1249 822 222
www.bilgroup.co.uk

REV

50TPRBH10SWB

50TPRBH10SWB SHEET 1 OF 1