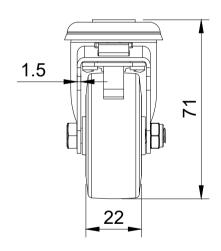

**Unspecified Tolerances** Machining ± 0.25mm Fabrication ± 1mm

## DRAWING DISCLAIMER

COPYRIGHT OF THIS DRAWING IS RESERVED BY BIL GROUP LTD. IT IS NOT REPRODUCED, COPIED, OR DISCLOSED TO A THIRD PARTY EITHER WHOLLY OR IN PART WITHOUT THE CONSENT IN WRITING OF BIL GROUP LTD

|             | NAME    | DATE     |         |
|-------------|---------|----------|---------|
| DRAWN BY    | Matt    | 21/02/23 | (BIL    |
| APPROVED BY | Kevin   | 21/02/23 | DWG NO. |
| SCALE       | 2:3     |          |         |
| WEIGHT      | 0.158kg |          |         |

| BILGroup | 2 |
|----------|---|
|          |   |

BIL Group Ltd Porte Marsh Road Calne, Wiltshire, SN11 9BW United Kingdom
Tel +44 (0)1249 822 222
www.bilgroup.co.uk

REV

50TPRBH10SWB

50TPRBH10SWB SHEET 1 OF 1