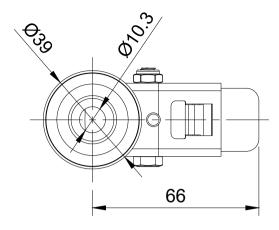

**Unspecified Tolerances** Machining ± 0.25mm Fabrication ± 1mm

## DRAWING DISCLAIMER

COPYRIGHT OF THIS DRAWING IS RESERVED BY BIL GROUP LTD. IT IS NOT REPRODUCED, COPIED, OR DISCLOSED TO A THIRD PARTY EITHER WHOLLY OR IN PART WITHOUT THE CONSENT IN WRITING OF BIL GROUP LTD

|             | NAME    | DATE     |         |
|-------------|---------|----------|---------|
| DRAWN BY    | Matt    | 21/02/23 | (BIL    |
| APPROVED BY | Kevin   | 21/02/23 | DWG NO. |
| SCALE       | 2:3     |          |         |
| WEIGHT      | 0.158kg |          |         |

| BILGroup | 2 |
|----------|---|
|          |   |

BIL Group Ltd Porte Marsh Road Calne, Wiltshire, SN11 9BW United Kingdom
Tel +44 (0)1249 822 222
www.bilgroup.co.uk

REV

50TPRBH10SWB

50TPRBH10SWB SHEET 1 OF 1