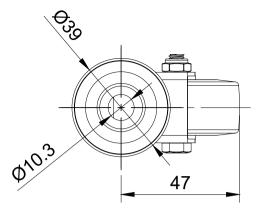

Unspecified Tolerances Machining ± 0.25mm Fabrication ± 1mm DRAWING DISCLAIMER

COPYRIGHT OF THIS
DRAWING IS RESERVED BY
BIL GROUP LTD. IT IS NOT
REPRODUCED, COPIED, OR
DISCLOSED TO A THIRD
PARTY EITHER WHOLLY OR
IN PART WITHOUT THE
CONSENT IN WRITING OF
BIL GROUP LTD

|             | NAME    | DATE     |         |
|-------------|---------|----------|---------|
| DRAWN BY    | Matt    | 21/02/23 | (BIL    |
| APPROVED BY | Kevin   | 21/02/23 | DWG NO. |
| SCALE       | 2:3     |          |         |
| WEIGHT      | 0.132kg |          |         |

| BILGroup |  |
|----------|--|
| DILGIOUP |  |
|          |  |

BIL Group Ltd Porte Marsh Road Calne, Wiltshire, SN11 9BW United Kingdom Tel +44 (0)1249 822 222 www.bilgroup.co.uk

REV

50TPRBH10

50TPRBH10 1 50TPRBH10 SHEET 1 OF 1