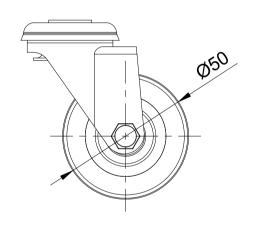

Unspecified Tolerances Machining ± 0.25mm Fabrication ± 1mm DRAWING DISCLAIMER

COPYRIGHT OF THIS
DRAWING IS RESERVED BY
BIL GROUP LTD. IT IS NOT
REPRODUCED, COPIED, OR
DISCLOSED TO A THIRD
PARTY EITHER WHOLLY OR
IN PART WITHOUT THE
CONSENT IN WRITING OF
BIL GROUP LTD

|             | NAME    | DATE     |         |
|-------------|---------|----------|---------|
| DRAWN BY    | Matt    | 21/02/23 | (BIL    |
| APPROVED BY | Kevin   | 21/02/23 | DWG NO. |
| SCALE       | 2:3     |          |         |
| WEIGHT      | 0.132kg |          |         |

| BILGroup |  |
|----------|--|
| DILGIOUP |  |
|          |  |

BIL Group Ltd Porte Marsh Road Calne, Wiltshire, SN11 9BW United Kingdom Tel +44 (0)1249 822 222 www.bilgroup.co.uk

REV

50TPRBH10

50TPRBH10 1 50TPRBH10 SHEET 1 OF 1