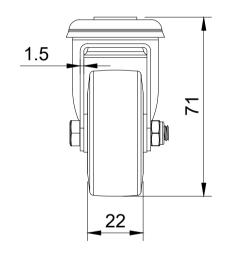

Unspecified Tolerances Machining ± 0.25mm Fabrication ± 1mm DRAWING DISCLAIMER

COPYRIGHT OF THIS
DRAWING IS RESERVED BY
BIL GROUP LTD. IT IS NOT
REPRODUCED, COPIED, OR
DISCLOSED TO A THIRD
PARTY EITHER WHOLLY OR
IN PART WITHOUT THE
CONSENT IN WRITING OF
BIL GROUP LTD

|             | NAME    | DATE     |         |
|-------------|---------|----------|---------|
| DRAWN BY    | Matt    | 21/02/23 | (BIL    |
| APPROVED BY | Kevin   | 21/02/23 | DWG NO. |
| SCALE       | 2:3     |          |         |
| WEIGHT      | 0.132kg |          |         |

| BILGroup |  |
|----------|--|
| DILGIOUP |  |
|          |  |

BIL Group Ltd Porte Marsh Road Calne, Wiltshire, SN11 9BW United Kingdom Tel +44 (0)1249 822 222 www.bilgroup.co.uk

REV

50TPRBH10

50TPRBH10 1 50TPRBH10 SHEET 1 OF 1