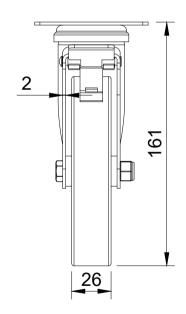

|             | NAME    | DATE     |         |
|-------------|---------|----------|---------|
| DRAWN BY    | Matt    | 20/02/23 | (BIL    |
| APPROVED BY | Kevin   | 21/02/23 | DWG NO. |
| SCALE       | 2:5     |          |         |
| WEIGHT      | 0.590kg |          |         |

| (BILG | roup |
|-------|------|
| DIL   | Toup |

BIL Group Ltd Porte Marsh Road Calne, Wiltshire, SN11 9BW United Kingdom Tel +44 (0)1249 822 222 www.bilgroup.co.uk

REV

www.bilgroup.co.u

125TPRSWB 1
125TPRSWB SHEET 1 OF 1