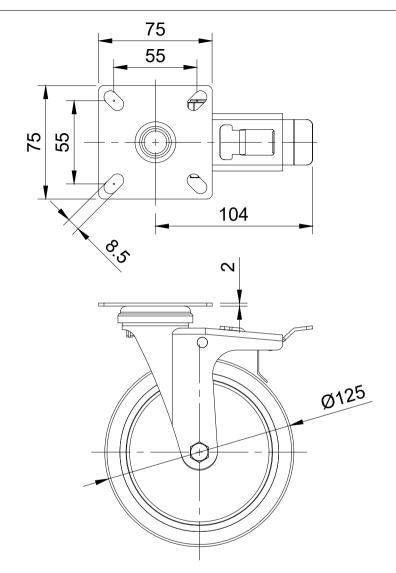

|             | NAME    | DATE     |         |
|-------------|---------|----------|---------|
| DRAWN BY    | Matt    | 20/02/23 | (BIL    |
| APPROVED BY | Kevin   | 21/02/23 | DWG NO. |
| SCALE       | 2:5     |          |         |
| WEIGHT      | 0.590kg |          |         |

| (BILG | roup |
|-------|------|
| DIL   | Toup |

BIL Group Ltd Porte Marsh Road Calne, Wiltshire, SN11 9BW United Kingdom Tel +44 (0)1249 822 222 www.bilgroup.co.uk

REV

www.bilgroup.co.u

125TPRSWB 1
125TPRSWB SHEET 1 OF 1