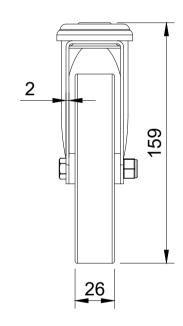

UNLESS OTHERWISE SPECIFIED DIMENSIONS ARE IN MILLIMETRES

Unspecified Tolerances Machining ± 0.25mm Fabrication ± 1mm DRAWING DISCLAIMER

COPYRIGHT OF THIS
DRAWING IS RESERVED BY
BIL GROUP LTD. IT IS NOT
REPRODUCED, COPIED, OR
DISCLOSED TO A THIRD
PARTY EITHER WHOLLY OR
IN PART WITHOUT THE
CONSENT IN WRITING OF
BIL GROUP LTD

|             | NAME    | DATE     |   |
|-------------|---------|----------|---|
| DRAWN BY    | Matt    | 14/02/23 |   |
| APPROVED BY | Kevin   | 14/02/23 | D |
| SCALE       | 2:5     |          |   |
| WEIGHT      | 0.406kg |          |   |

| BILGroup |  |
|----------|--|
| DILGIOUP |  |
|          |  |

BIL Group Ltd Porte Marsh Road Calne, Wiltshire, SN11 9BW United Kingdom Tel +44 (0)1249 822 222 www.bilgroup.co.uk

DWG NO. 125TPRBH12 REV 125TPRBH12 SHEET 1