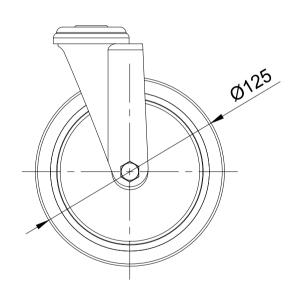

UNLESS OTHERWISE SPECIFIED DIMENSIONS ARE IN MILLIMETRES

Unspecified Tolerances Machining ± 0.25mm Fabrication ± 1mm DRAWING DISCLAIMER

COPYRIGHT OF THIS
DRAWING IS RESERVED BY
BIL GROUP LTD. IT IS NOT
REPRODUCED, COPIED, OR
DISCLOSED TO A THIRD
PARTY EITHER WHOLLY OR
IN PART WITHOUT THE
CONSENT IN WRITING OF
BIL GROUP LTD

|             | NAME    | DATE     |   |
|-------------|---------|----------|---|
| DRAWN BY    | Matt    | 14/02/23 |   |
| APPROVED BY | Kevin   | 14/02/23 | D |
| SCALE       | 2:5     |          |   |
| WEIGHT      | 0.406kg |          |   |

| BILGroup |  |
|----------|--|
| DILGIOUP |  |
|          |  |

BIL Group Ltd Porte Marsh Road Calne, Wiltshire, SN11 9BW United Kingdom Tel +44 (0)1249 822 222 www.bilgroup.co.uk

DWG NO. 125TPRBH12 REV 125TPRBH12 SHEET