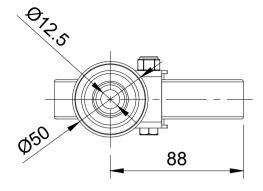

UNLESS OTHERWISE SPECIFIED DIMENSIONS ARE IN MILLIMETRES

Unspecified Tolerances Machining ± 0.25mm Fabrication ± 1mm DRAWING DISCLAIMER

COPYRIGHT OF THIS
DRAWING IS RESERVED BY
BIL GROUP LTD. IT IS NOT
REPRODUCED, COPIED, OR
DISCLOSED TO A THIRD
PARTY EITHER WHOLLY OR
IN PART WITHOUT THE
CONSENT IN WRITING OF
BIL GROUP LTD

|             | NAME    | DATE     |   |
|-------------|---------|----------|---|
| DRAWN BY    | Matt    | 14/02/23 |   |
| APPROVED BY | Kevin   | 14/02/23 | D |
| SCALE       | 2:5     |          |   |
| WEIGHT      | 0.406kg |          |   |

| BILGroup |  |
|----------|--|
| DILGIOUP |  |
|          |  |

BIL Group Ltd Porte Marsh Road Calne, Wiltshire, SN11 9BW United Kingdom Tel +44 (0)1249 822 222 www.bilgroup.co.uk

DWG NO. 125TPRBH12 REV 125TPRBH12 SHE