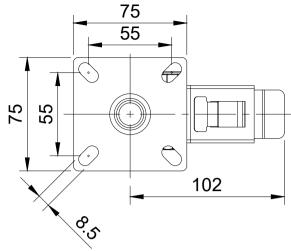

UNLESS OTHERWISE **SPECIFIED** DIMENSIONS ARE IN MILLIMETRES

**Unspecified Tolerances** Machining ± 0.25mm Fabrication ± 1mm

DRAWING DISCLAIMER

COPYRIGHT OF THIS DRAWING IS RESERVED BY BIL GROUP LTD. IT IS NOT REPRODUCED, COPIED, OR DISCLOSED TO A THIRD PARTY EITHER WHOLLY OR IN PART WITHOUT THE CONSENT IN WRITING OF BIL GROUP LTD

|             | NAME    | DATE     |         |
|-------------|---------|----------|---------|
| DRAWN BY    | Matt    | 14/02/23 | (BIL    |
| APPROVED BY | Kevin   | 15/02/23 | DWG NO. |
| SCALE       | 1:2     |          |         |
| WEIGHT      | 0.517kg |          |         |

| BILG | roup |
|------|------|
| DILO | Toup |
|      |      |

BIL Group Ltd Porte Marsh Road Calne, Wiltshire, SN11 9BW United Kingdom
Tel +44 (0)1249 822 222
www.bilgroup.co.uk

REV 100TPRSWB

100TPRSWB SHEET 1 OF 1