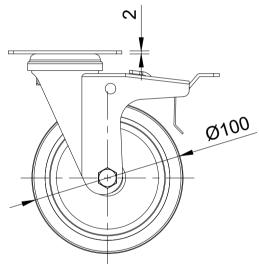

UNLESS OTHERWISE **SPECIFIED** DIMENSIONS ARE IN MILLIMETRES

**Unspecified Tolerances** Machining ± 0.25mm Fabrication ± 1mm

DRAWING DISCLAIMER

COPYRIGHT OF THIS DRAWING IS RESERVED BY BIL GROUP LTD. IT IS NOT REPRODUCED, COPIED, OR DISCLOSED TO A THIRD PARTY EITHER WHOLLY OR IN PART WITHOUT THE CONSENT IN WRITING OF BIL GROUP LTD

|             | NAME    | DATE     |         |
|-------------|---------|----------|---------|
| DRAWN BY    | Matt    | 14/02/23 | (BIL    |
| APPROVED BY | Kevin   | 15/02/23 | DWG NO. |
| SCALE       | 1:2     |          |         |
| WEIGHT      | 0.517kg |          |         |

| BILG | roup |
|------|------|
| DILO | Toup |
|      |      |

BIL Group Ltd Porte Marsh Road Calne, Wiltshire, SN11 9BW United Kingdom
Tel +44 (0)1249 822 222
www.bilgroup.co.uk

REV 100TPRSWB

100TPRSWB SHEET 1 OF 1