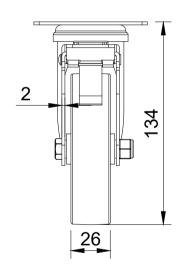

UNLESS OTHERWISE **SPECIFIED** DIMENSIONS ARE IN MILLIMETRES

**Unspecified Tolerances** Machining ± 0.25mm Fabrication ± 1mm

DRAWING DISCLAIMER

COPYRIGHT OF THIS DRAWING IS RESERVED BY BIL GROUP LTD. IT IS NOT REPRODUCED, COPIED, OR DISCLOSED TO A THIRD PARTY EITHER WHOLLY OR IN PART WITHOUT THE CONSENT IN WRITING OF BIL GROUP LTD

|             | NAME    | DATE     |         |
|-------------|---------|----------|---------|
| DRAWN BY    | Matt    | 14/02/23 | (BIL    |
| APPROVED BY | Kevin   | 15/02/23 | DWG NO. |
| SCALE       | 1:2     |          |         |
| WEIGHT      | 0.517kg |          |         |

| BILG | roup |
|------|------|
| DILO | Toup |
|      |      |

BIL Group Ltd Porte Marsh Road Calne, Wiltshire, SN11 9BW United Kingdom
Tel +44 (0)1249 822 222
www.bilgroup.co.uk

REV 100TPRSWB

100TPRSWB SHEET 1 OF 1