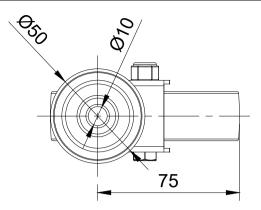

UNLESS OTHERWISE **SPECIFIED** DIMENSIONS ARE IN MILLIMETRES

**Unspecified Tolerances** Machining ± 0.25mm Fabrication ± 1mm

DRAWING DISCLAIMER

COPYRIGHT OF THIS DRAWING IS RESERVED BY BIL GROUP LTD. IT IS NOT REPRODUCED, COPIED, OR DISCLOSED TO A THIRD PARTY EITHER WHOLLY OR IN PART WITHOUT THE CONSENT IN WRITING OF BIL GROUP LTD

|             | NAME    | DATE     |         |
|-------------|---------|----------|---------|
| DRAWN BY    | Matt    | 16/02/23 | (BIL    |
| APPROVED BY | Kevin   | 21/02/23 | DWG NO. |
| SCALE       | 1:2     |          |         |
| WEIGHT      | 0.342kg |          |         |

| (BILG | roup |
|-------|------|
|       | . •  |

BIL Group Ltd Porte Marsh Road Calne, Wiltshire, SN11 9BW United Kingdom
Tel +44 (0)1249 822 222
www.bilgroup.co.uk

REV