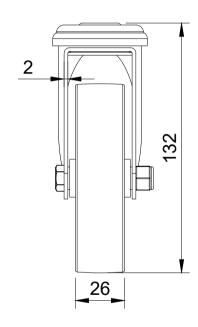

UNLESS OTHERWISE **SPECIFIED** DIMENSIONS ARE IN MILLIMETRES

**Unspecified Tolerances** Machining ± 0.25mm Fabrication ± 1mm

DRAWING DISCLAIMER

COPYRIGHT OF THIS DRAWING IS RESERVED BY BIL GROUP LTD. IT IS NOT REPRODUCED, COPIED, OR DISCLOSED TO A THIRD PARTY EITHER WHOLLY OR IN PART WITHOUT THE CONSENT IN WRITING OF BIL GROUP LTD

|             | NAME    | DATE     |         |
|-------------|---------|----------|---------|
| DRAWN BY    | Matt    | 16/02/23 | (BIL    |
| APPROVED BY | Kevin   | 21/02/23 | DWG NO. |
| SCALE       | 1:2     |          |         |
| WEIGHT      | 0.342kg |          |         |

| (BILG | roup |
|-------|------|
|       | . •  |

BIL Group Ltd Porte Marsh Road Calne, Wiltshire, SN11 9BW United Kingdom
Tel +44 (0)1249 822 222
www.bilgroup.co.uk

REV

100T