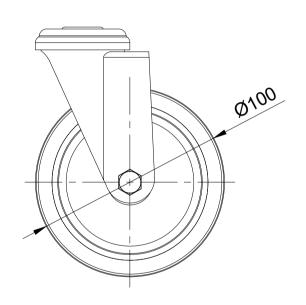

UNLESS OTHERWISE **SPECIFIED** DIMENSIONS ARE IN MILLIMETRES

**Unspecified Tolerances** Machining ± 0.25mm Fabrication ± 1mm

DRAWING DISCLAIMER

COPYRIGHT OF THIS DRAWING IS RESERVED BY BIL GROUP LTD. IT IS NOT REPRODUCED, COPIED, OR DISCLOSED TO A THIRD PARTY EITHER WHOLLY OR IN PART WITHOUT THE CONSENT IN WRITING OF BIL GROUP LTD

|             | NAME    | DATE     |         |
|-------------|---------|----------|---------|
| DRAWN BY    | Matt    | 16/02/23 | (BIL    |
| APPROVED BY | Kevin   | 21/02/23 | DWG NO. |
| SCALE       | 1:2     |          |         |
| WEIGHT      | 0.342kg |          |         |

| (BILG | roup |
|-------|------|
|       | . •  |

BIL Group Ltd Porte Marsh Road Calne, Wiltshire, SN11 9BW United Kingdom
Tel +44 (0)1249 822 222
www.bilgroup.co.uk

REV

10