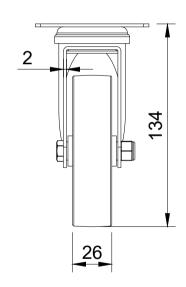

| UNLESS OTHERWISE  |
|-------------------|
| SPECIFIED         |
| DIMENSIONS ARE IN |
| MILLIMETRES       |
|                   |

Unspecified Tolerances Machining ± 0.25mm Fabrication ± 1mm DRAWING DISCLAIMER

COPYRIGHT OF THIS
DRAWING IS RESERVED BY
BIL GROUP LTD. IT IS NOT
REPRODUCED, COPIED, OR
DISCLOSED TO A THIRD
PARTY EITHER WHOLLY OR
IN PART WITHOUT THE
CONSENT IN WRITING OF
BIL GROUP LTD

|             | NAME    | DATE     |    |
|-------------|---------|----------|----|
| DRAWN BY    | Matt    | 16/02/23 |    |
| APPROVED BY | Kevin   | 16/02/23 | DV |
| SCALE       | 2:5     |          |    |
| WEIGHT      | 0.437ka |          |    |

100TPR SHEET 1 0F 1