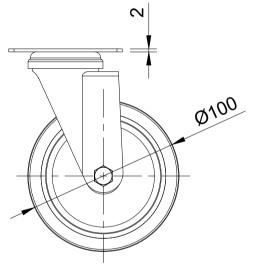

| UNLESS OTHERWISE  |
|-------------------|
| SPECIFIED         |
| DIMENSIONS ARE IN |
| MILLIMETRES       |
|                   |

Unspecified Tolerances Machining ± 0.25mm Fabrication ± 1mm DRAWING DISCLAIMER

COPYRIGHT OF THIS
DRAWING IS RESERVED BY
BIL GROUP LTD. IT IS NOT
REPRODUCED, COPIED, OR
DISCLOSED TO A THIRD
PARTY EITHER WHOLLY OR
IN PART WITHOUT THE
CONSENT IN WRITING OF
BIL GROUP LTD

|             | NAME    | DATE     |    |
|-------------|---------|----------|----|
| DRAWN BY    | Matt    | 16/02/23 |    |
| APPROVED BY | Kevin   | 16/02/23 | DV |
| SCALE       | 2:5     |          |    |
| WEIGHT      | 0.437ka |          |    |

100TPR SHEET 1 0F 1