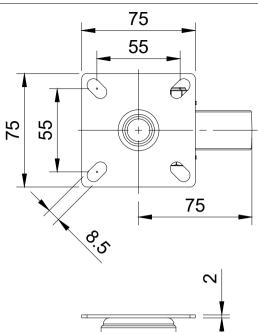

| UNLESS OTHERWISE  |
|-------------------|
| SPECIFIED         |
| DIMENSIONS ARE IN |
| MILLIMETRES       |
|                   |

Unspecified Tolerances Machining ± 0.25mm Fabrication ± 1mm DRAWING DISCLAIMER

COPYRIGHT OF THIS
DRAWING IS RESERVED BY
BIL GROUP LTD. IT IS NOT
REPRODUCED, COPIED, OR
DISCLOSED TO A THIRD
PARTY EITHER WHOLLY OR
IN PART WITHOUT THE
CONSENT IN WRITING OF
BIL GROUP LTD

|             | NAME    | DATE     |    |
|-------------|---------|----------|----|
| DRAWN BY    | Matt    | 16/02/23 |    |
| APPROVED BY | Kevin   | 16/02/23 | DV |
| SCALE       | 2:5     |          |    |
| WEIGHT      | 0.437ka |          |    |

100TPR SHEET 1 0F 1