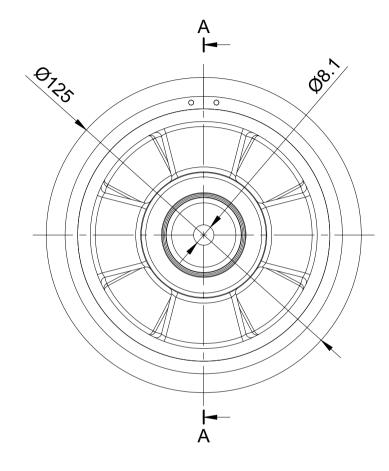

UNLESS OTHERWISE SPECIFIED DIMENSIONS ARE IN MILLIMETRES

**Unspecified Tolerances** Machining ± 0.25mm Fabrication ± 1mm

DRAWING DISCLAIMER

COPYRIGHT OF THIS DRAWING IS RESERVED BY BIL GROUP LTD. IT IS NOT REPRODUCED, COPIED, OR DISCLOSED TO A THIRD PARTY EITHER WHOLLY OR IN PART WITHOUT THE CONSENT IN WRITING OF BIL GROUP LTD

|             | NAME    | DATE     |   |
|-------------|---------|----------|---|
| DRAWN BY    | Matt    | 02/02/23 |   |
| APPROVED BY | Kevin   | 02/02/23 | С |
| SCALE       | 2:3     |          |   |
| WEIGHT      | 0.284kg |          |   |

| BILGroup |
|----------|
| BILGIOUP |
|          |

BIL Group Ltd Porte Marsh Road Calne, Wiltshire, SN11 9BW United Kingdom
Tel +44 (0)1249 822 222
www.bilgroup.co.uk

**GWSC125RPNBJM8** 

GWSC125RPNBJM8

SHEET 1 O