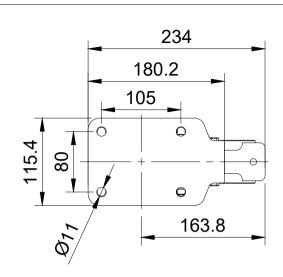

|--|--|--|

| ITEM NO. | PART NUMBER       | QTY |
|----------|-------------------|-----|
| 1        | BZSPH200ASFPSWB   | 1   |
| 2        | BZXH200WPNBJM20   | 1   |
| 3        | AXLE KIT          |     |
|          | TH20X2X12         | 2   |
|          | HEXBOLTM12X90Z8.8 | 1   |
|          | NYLOCM12Z14MM     | 1   |

| Ø200 | 2 |
|------|---|
| ->   |   |

| UNLESS OTHERWISE<br>SPECIFIED                                                                         | DRAWING DISCLAIMER                                                                                                                                                               |             | NAME  | DATE     | $\frown$                               | BIL Group Ltd<br>Porte Marsh Road                                     |        |
|-------------------------------------------------------------------------------------------------------|----------------------------------------------------------------------------------------------------------------------------------------------------------------------------------|-------------|-------|----------|----------------------------------------|-----------------------------------------------------------------------|--------|
| DIMENSIONS ARE IN<br>MILLIMETRES<br>Unspecified Tolerances<br>Machining ± 0.25mm<br>Fabrication ± 1mm | S DRAWING IS RESERVED BY<br>BIL GROUP LTD. IT IS NOT<br>REPRODUCED, COPIED, OR<br>DISCLOSED TO A THIRD<br>PARTY EITHER WHOLLY OR<br>IN PART WITHOUT THE<br>CONSENT IN WRITING OF | DRAWN BY    | Matt  | 17/11/23 | (BILGroup Calne, Wiltshi United Kingdo | Calne, Wiltshire, SN11 9<br>United Kingdom<br>Tel +44 (0)1249 822 222 |        |
|                                                                                                       |                                                                                                                                                                                  | APPROVED BY | Kevin | 17/11/23 | DWG NO.                                |                                                                       |        |
|                                                                                                       |                                                                                                                                                                                  | SCALE       | 1:5   |          | BZSPH200XPN                            | IBJFPSWB                                                              | 1      |
|                                                                                                       |                                                                                                                                                                                  | WEIGHT      |       |          | BZSPH200XPNB                           | JFPSWB SHEET                                                          | 1 OF 1 |