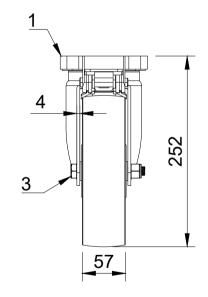

|--|--|--|

| ITEM NO. | PART NUMBER       | QTY |
|----------|-------------------|-----|
| 1        | BZSPH200ASFPSWB   | 1   |
| 2        | BZXH200WPNBJM20   | 1   |
| 3        | AXLE KIT          |     |
|          | TH20X2X12         | 2   |
|          | HEXBOLTM12X90Z8.8 | 1   |
|          | NYLOCM12Z14MM     | 1   |

| Ø200 | 2 |
|------|---|
| ->   |   |

| UNLESS OTHERWISE<br>SPECIFIED                                                                         | DRAWING DISCLAIMER                                                                                                                                                               |             | NAME  | DATE     | $\frown$                               | BIL Group Ltd<br>Porte Marsh Road                                     |        |
|-------------------------------------------------------------------------------------------------------|----------------------------------------------------------------------------------------------------------------------------------------------------------------------------------|-------------|-------|----------|----------------------------------------|-----------------------------------------------------------------------|--------|
| DIMENSIONS ARE IN<br>MILLIMETRES<br>Unspecified Tolerances<br>Machining ± 0.25mm<br>Fabrication ± 1mm | S DRAWING IS RESERVED BY<br>BIL GROUP LTD. IT IS NOT<br>REPRODUCED, COPIED, OR<br>DISCLOSED TO A THIRD<br>PARTY EITHER WHOLLY OR<br>IN PART WITHOUT THE<br>CONSENT IN WRITING OF | DRAWN BY    | Matt  | 17/11/23 | (BILGroup Calne, Wiltshi United Kingdo | Calne, Wiltshire, SN11 9<br>United Kingdom<br>Tel +44 (0)1249 822 222 |        |
|                                                                                                       |                                                                                                                                                                                  | APPROVED BY | Kevin | 17/11/23 | DWG NO.                                |                                                                       |        |
|                                                                                                       |                                                                                                                                                                                  | SCALE       | 1:5   |          | BZSPH200XPN                            | IBJFPSWB                                                              | 1      |
|                                                                                                       |                                                                                                                                                                                  | WEIGHT      |       |          | BZSPH200XPNB                           | JFPSWB SHEET                                                          | 1 OF 1 |