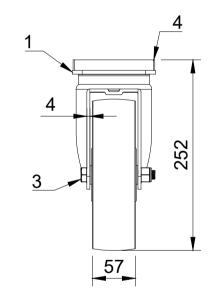

| ITEM NO. | PART NUMBER       | QTY |  |  |  |  |
|----------|-------------------|-----|--|--|--|--|
| 1        | BZSPH200AS        | 1   |  |  |  |  |
| 2        | 2 BZXH200WPNBJM20 |     |  |  |  |  |
| 3        | AXLE KIT          |     |  |  |  |  |
|          | TH20X2X12         | 2   |  |  |  |  |
|          | HEXBOLTM12X90Z8.8 | 1   |  |  |  |  |
|          | NYLOCM12Z14MM     | 1   |  |  |  |  |
| 4        | FPSWBAPLP         | 1   |  |  |  |  |
|          |                   |     |  |  |  |  |