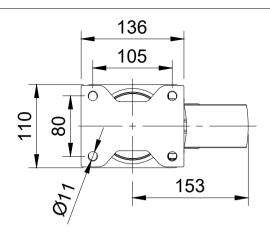

| ITEM NO. | PART NUMBER       | QTY |  |  |  |  |
|----------|-------------------|-----|--|--|--|--|
| 1        | BZSPH200AS        | 1   |  |  |  |  |
| 2        | 2 BZXH200WPNBJM20 |     |  |  |  |  |
| 3        | AXLE KIT          |     |  |  |  |  |
|          | TH20X2X12         | 2   |  |  |  |  |
|          | HEXBOLTM12X90Z8.8 | 1   |  |  |  |  |
|          | NYLOCM12Z14MM     | 1   |  |  |  |  |
| 4        | FPSWBAPLP         | 1   |  |  |  |  |
|          |                   |     |  |  |  |  |





| UNLESS OTHERWISE<br>SPECIFIED                                     | DRAWING DISCLAIMER                                                                                                                                                              |             | NAME    | DATE     |