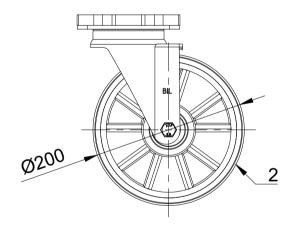

| ITEM NO. | PART NUMBER       | QTY |  |  |  |  |
|----------|-------------------|-----|--|--|--|--|
| 1        | BZSPH200AS        | 1   |  |  |  |  |
| 2        | 2 BZXH200WPNBJM20 |     |  |  |  |  |
| 3        | AXLE KIT          |     |  |  |  |  |
|          | TH20X2X12         | 2   |  |  |  |  |
|          | HEXBOLTM12X90Z8.8 | 1   |  |  |  |  |
|          | NYLOCM12Z14MM     | 1   |  |  |  |  |
| 4        | FPSWBAPLP         | 1   |  |  |  |  |
|          |                   |     |  |  |  |  |