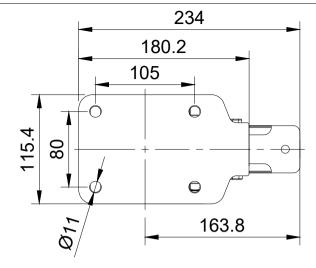

| ITEM NO. | ITEM NO. PART NUMBER |   |
|----------|----------------------|---|
| 1        | BZSPH200ASFPSWB      | 1 |
| 2        | BZH200WPABJM20       | 1 |
| 3        | AXLE KIT             |   |
|          | TH20X2X12            | 2 |
|          | HEXBOLTM12X90Z8.8    | 1 |
|          | NYLOCM12Z14MM        | 1 |