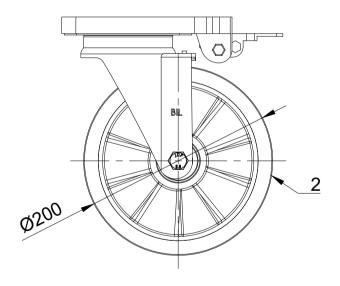

| ITEM NO. | ITEM NO. PART NUMBER |   |
|----------|----------------------|---|
| 1        | BZSPH200ASFPSWB      | 1 |
| 2        | BZH200WPABJM20       | 1 |
| 3        | AXLE KIT             |   |
|          | TH20X2X12            | 2 |
|          | HEXBOLTM12X90Z8.8    | 1 |
|          | NYLOCM12Z14MM        | 1 |