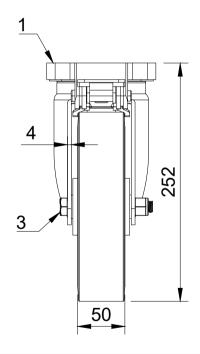

| ITEM NO. | ITEM NO. PART NUMBER |   |
|----------|----------------------|---|
| 1        | BZSPH200ASFPSWB      | 1 |
| 2        | BZH200WPABJM20       | 1 |
| 3        | AXLE KIT             |   |
|          | TH20X2X12            | 2 |
|          | HEXBOLTM12X90Z8.8    | 1 |
|          | NYLOCM12Z14MM        | 1 |