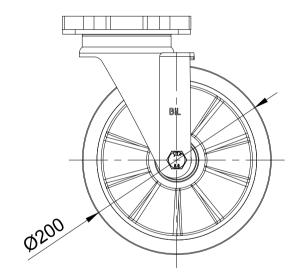

| PART NUMBER       | QTY                                                                                         |
|-------------------|---------------------------------------------------------------------------------------------|
| BZSPH200AS        | 1                                                                                           |
| BZH200WPABJM20    | 1                                                                                           |
| AXLE KIT          |                                                                                             |
| TH20X2X12         | 2                                                                                           |
| HEXBOLTM12X90Z8.8 | 1                                                                                           |
| NYLOCM12Z14MM     | 1                                                                                           |
| FPSWBAPLP         | 1                                                                                           |
|                   | BZSPH200AS<br>BZH200WPABJM20<br>AXLE KIT<br>TH20X2X12<br>HEXBOLTM12X90Z8.8<br>NYLOCM12Z14MM |