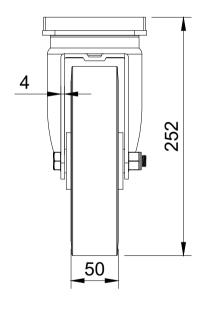

| PART NUMBER       | QTY                                                                                         |
|-------------------|---------------------------------------------------------------------------------------------|
| BZSPH200AS        | 1                                                                                           |
| BZH200WPABJM20    | 1                                                                                           |
| AXLE KIT          |                                                                                             |
| TH20X2X12         | 2                                                                                           |
| HEXBOLTM12X90Z8.8 | 1                                                                                           |
| NYLOCM12Z14MM     | 1                                                                                           |
| FPSWBAPLP         | 1                                                                                           |
|                   | BZSPH200AS<br>BZH200WPABJM20<br>AXLE KIT<br>TH20X2X12<br>HEXBOLTM12X90Z8.8<br>NYLOCM12Z14MM |