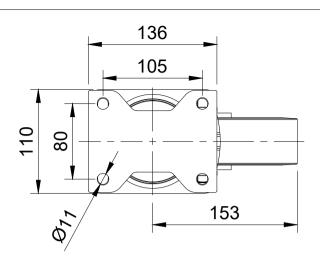

| PART NUMBER       | QTY                                                                                         |
|-------------------|---------------------------------------------------------------------------------------------|
| BZSPH200AS        | 1                                                                                           |
| BZH200WPABJM20    | 1                                                                                           |
| AXLE KIT          |                                                                                             |
| TH20X2X12         | 2                                                                                           |
| HEXBOLTM12X90Z8.8 | 1                                                                                           |
| NYLOCM12Z14MM     | 1                                                                                           |
| FPSWBAPLP         | 1                                                                                           |
|                   | BZSPH200AS<br>BZH200WPABJM20<br>AXLE KIT<br>TH20X2X12<br>HEXBOLTM12X90Z8.8<br>NYLOCM12Z14MM |