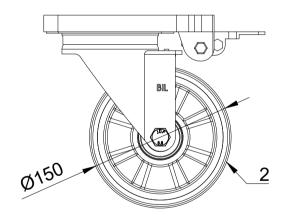

| ITEM NO. | PRODUCT NUMBER    | QTY |
|----------|-------------------|-----|
| 1        | BZSPH150ASFPSWB   | 1   |
| 2        | BZXH150WPNBJM20   | 1   |
| 3        | AXLE KIT          |     |
|          | TH20X5X12         | 2   |
|          | HEXBOLTM12X90Z8.8 | 1   |
|          | NYLOCM12Z14MM     | 1   |
|          |                   |     |