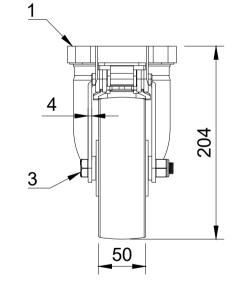

234

Ó

0

163.8

-0

180.2

105

115.4

80

011

|  | UNLESS OTHERWISE<br>SPECIFIED    | DRAWING DISCLAIMER                                                                                                             |             | NAME  | DATE     |               | BIL Group Ltd<br>Porte Marsh Road                                                                    |        |
|--|----------------------------------|--------------------------------------------------------------------------------------------------------------------------------|-------------|-------|----------|---------------|------------------------------------------------------------------------------------------------------|--------|
|  | DIMENSIONS ARE IN<br>MILLIMETRES | DRAWING IS RESERVED BY<br>BIL GROUP LTD. IT IS NOT<br>REPRODUCED, COPIED, OR<br>DISCLOSED TO A THIRD<br>PARTY EITHER WHOLLY OR | DRAWN BY    | Matt  | 15/11/23 | (BILGroup     | Calne, Wiltshire, SN11 9BW<br>United Kingdom<br>Tel +44 (0)1249 822 222<br>www.bilgroup.co.uk<br>REV |        |
|  |                                  |                                                                                                                                | APPROVED BY | Kevin | 15/11/23 | DWG NO.       |                                                                                                      |        |
|  | Machining ± 0.25mm               |                                                                                                                                | SCALE       | 1:4   |          | BZSPH150XPN   | BJFPSWB                                                                                              | 1      |
|  |                                  | CONSENT IN WRITING OF                                                                                                          | WEIGHT      |       |          | BZSPH150XPNBJ | IFPSWB SHEET                                                                                         | 1 OF 1 |