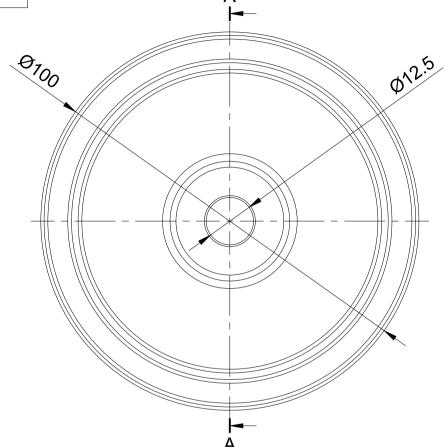

| ITEM NO. | PART NUMBER         | QTY |
|----------|---------------------|-----|
| 1        | THERMOPLASTIC WHEEL | 1   |

UNLESS OTHERWISE **SPECIFIED** DIMENSIONS ARE IN MILLIMETRES

**Unspecified Tolerances** Machining ± 0.25mm Fabrication ± 1mm