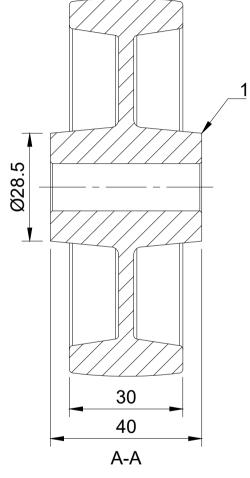

| ITEM NO. | PART NUMBER         | QTY |
|----------|---------------------|-----|
| 1        | THERMOPLASTIC WHEEL | 1   |

UNLESS OTHERWISE **SPECIFIED** DIMENSIONS ARE IN MILLIMETRES

**Unspecified Tolerances** Machining ± 0.25mm Fabrication ± 1mm