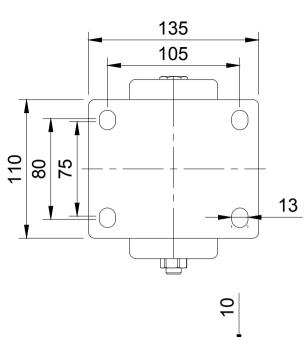

|  | UNLESS OTHERWISE<br>SPECIFIED                                                                         | DRAWING DISCLAIMER                                                                             |             | NAME  | DATE     | BIL Group Ltd<br>Porte Marsh Road<br>Calne, Wiltshire, | H Varley Ltd<br>Unit 5 Century I<br>Pacific Rd.Broa |                                      |
|--|-------------------------------------------------------------------------------------------------------|------------------------------------------------------------------------------------------------|-------------|-------|----------|--------------------------------------------------------|-----------------------------------------------------|--------------------------------------|
|  | DIMENSIONS ARE IN<br>MILLIMETRES<br>Unspecified Tolerances<br>Machining ± 0.25mm<br>Fabrication ± 1mm | DISCLOSED TO A THIRD<br>PARTY EITHER WHOLLY OR<br>IN PART WITHOUT THE<br>CONSENT IN WRITING OF | DRAWN BY    | Matt  | 14/04/25 | BILGroup                                               | Altrincham, Che<br>WA14 5BJ<br>Tel +44 (0)161       | leshire                              |
|  |                                                                                                       |                                                                                                | APPROVED BY | Chris | 14/04/25 | www.bilgroup.co.uk VAR                                 |                                                     | www.varleý-castors.co.uk<br>REV<br>1 |
|  |                                                                                                       |                                                                                                | SCALE       | 1:3   |          | TF80NYBJ                                               |                                                     |                                      |
|  |                                                                                                       |                                                                                                | WEIGHT      |       |          | TF80NYBJ                                               | SHEET 1                                             | OF 1                                 |