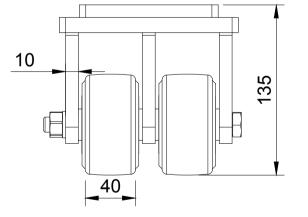

|  | UNLESS OTHERWISE<br>SPECIFIED                                                                         | DRAWING DISCLAIMER                                                                             |             | NAME  | DATE     | BIL Group Ltd<br>Porte Marsh Road<br>Calne, Wiltshire, | H Varley Ltd<br>Unit 5 Century I<br>Pacific Rd.Broa |                                      |
|--|-------------------------------------------------------------------------------------------------------|------------------------------------------------------------------------------------------------|-------------|-------|----------|--------------------------------------------------------|-----------------------------------------------------|--------------------------------------|
|  | DIMENSIONS ARE IN<br>MILLIMETRES<br>Unspecified Tolerances<br>Machining ± 0.25mm<br>Fabrication ± 1mm | DISCLOSED TO A THIRD<br>PARTY EITHER WHOLLY OR<br>IN PART WITHOUT THE<br>CONSENT IN WRITING OF | DRAWN BY    | Matt  | 14/04/25 | BILGroup                                               | Altrincham, Che<br>WA14 5BJ<br>Tel +44 (0)161       | leshire                              |
|  |                                                                                                       |                                                                                                | APPROVED BY | Chris | 14/04/25 | www.bilgroup.co.uk VAR                                 |                                                     | www.varleý-castors.co.uk<br>REV<br>1 |
|  |                                                                                                       |                                                                                                | SCALE       | 1:3   |          | TF80NYBJ                                               |                                                     |                                      |
|  |                                                                                                       |                                                                                                | WEIGHT      |       |          | TF80NYBJ                                               | SHEET 1                                             | OF 1                                 |