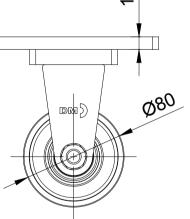

|  | UNLESS OTHERWISE<br>SPECIFIED                                                                         | DRAWING DISCLAIMER                                                                             |             | NAME  | DATE     | BIL Group Ltd<br>Porte Marsh Road<br>Calne, Wiltshire, | H Varley Ltd<br>Unit 5 Century I<br>Pacific Rd.Broa |                                      |
|--|-------------------------------------------------------------------------------------------------------|------------------------------------------------------------------------------------------------|-------------|-------|----------|--------------------------------------------------------|-----------------------------------------------------|--------------------------------------|
|  | DIMENSIONS ARE IN<br>MILLIMETRES<br>Unspecified Tolerances<br>Machining ± 0.25mm<br>Fabrication ± 1mm | DISCLOSED TO A THIRD<br>PARTY EITHER WHOLLY OR<br>IN PART WITHOUT THE<br>CONSENT IN WRITING OF | DRAWN BY    | Matt  | 14/04/25 | BILGroup                                               | Altrincham, Che<br>WA14 5BJ<br>Tel +44 (0)161       | leshire                              |
|  |                                                                                                       |                                                                                                | APPROVED BY | Chris | 14/04/25 | www.bilgroup.co.uk VAR                                 |                                                     | www.varleý-castors.co.uk<br>REV<br>1 |
|  |                                                                                                       |                                                                                                | SCALE       | 1:3   |          | TF80NYBJ                                               |                                                     |                                      |
|  |                                                                                                       |                                                                                                | WEIGHT      |       |          | TF80NYBJ                                               | SHEET 1                                             | OF 1                                 |