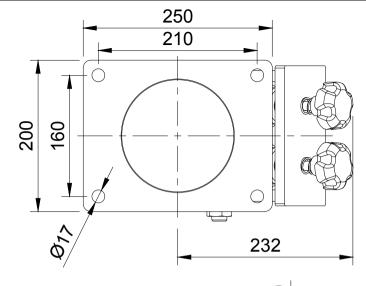

UNLESS OTHERWISE **SPECIFIED** DIMENSIONS ARE IN **MILLIMETRES** 

**Unspecified Tolerances** Machining ± 0.25mm Fabrication ± 1mm

DRAWING DISCLAIMER

COPYRIGHT OF THIS DRAWING IS RESERVED BY BIL GROUP LTD. IT IS NOT REPRODUCED, COPIED, OR DISCLOSED TO A THIRD PARTY EITHER WHOLLY OR IN PART WITHOUT THE CONSENT IN WRITING OF BIL GROUP LTD

|  |             | NAME  | DATE     |         |
|--|-------------|-------|----------|---------|
|  | DRAWN BY    | Matt  | 24/04/25 | BILG    |
|  | APPROVED BY | Kevin | 24/04/25 | DWG NO. |
|  | SCALE       | 1:5   |          |         |
|  | WEIGHT      |       |          |         |

Calne, Wiltshire, BILGroup Calne, wnissmre, SN11 9BW United Kingdom Tel +44 (0)1249 822 222 www.bilgroup.co.uk

BIL Group Ltd Porte Marsh Road

H Varley Ltd Unit 5 Century Park Pacific Rd,Broadheath, Altrincham, Cheshire Tel +44 (0)161 928 9617 VARLEY www.varley-castors.co.uk

T150NYBJDBR

REV

T150NYBJDBR SHEET 1 OF 1