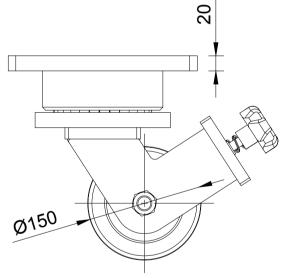

UNLESS OTHERWISE **SPECIFIED** DIMENSIONS ARE IN **MILLIMETRES** 

**Unspecified Tolerances** Machining ± 0.25mm Fabrication ± 1mm

DRAWING DISCLAIMER

COPYRIGHT OF THIS DRAWING IS RESERVED BY BIL GROUP LTD. IT IS NOT REPRODUCED, COPIED, OR DISCLOSED TO A THIRD PARTY EITHER WHOLLY OR IN PART WITHOUT THE CONSENT IN WRITING OF BIL GROUP LTD

|  |             | NAME  | DATE     |         |
|--|-------------|-------|----------|---------|
|  | DRAWN BY    | Matt  | 24/04/25 | BILG    |
|  | APPROVED BY | Kevin | 24/04/25 | DWG NO. |
|  | SCALE       | 1:5   |          |         |
|  | WEIGHT      |       |          |         |

Calne, Wiltshire, BILGroup Calne, wnissmre, SN11 9BW United Kingdom Tel +44 (0)1249 822 222 www.bilgroup.co.uk

BIL Group Ltd Porte Marsh Road

H Varley Ltd Unit 5 Century Park Pacific Rd,Broadheath, Altrincham, Cheshire Tel +44 (0)161 928 9617 VARLEY www.varley-castors.co.uk

T150NYBJDBR

REV

T150NYBJDBR SHEET 1 OF 1