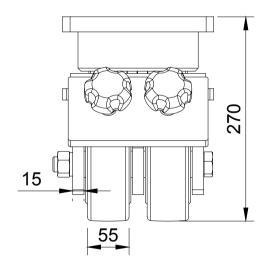

UNLESS OTHERWISE **SPECIFIED** DIMENSIONS ARE IN **MILLIMETRES** 

**Unspecified Tolerances** Machining ± 0.25mm Fabrication ± 1mm

DRAWING DISCLAIMER

COPYRIGHT OF THIS DRAWING IS RESERVED BY BIL GROUP LTD. IT IS NOT REPRODUCED, COPIED, OR DISCLOSED TO A THIRD PARTY EITHER WHOLLY OR IN PART WITHOUT THE CONSENT IN WRITING OF BIL GROUP LTD

|  |             | NAME  | DATE     |         |
|--|-------------|-------|----------|---------|
|  | DRAWN BY    | Matt  | 24/04/25 | BILG    |
|  | APPROVED BY | Kevin | 24/04/25 | DWG NO. |
|  | SCALE       | 1:5   |          |         |
|  | WEIGHT      |       |          |         |

Calne, Wiltshire, BILGroup Calne, wnissmre, SN11 9BW United Kingdom Tel +44 (0)1249 822 222 www.bilgroup.co.uk

BIL Group Ltd Porte Marsh Road

H Varley Ltd Unit 5 Century Park Pacific Rd,Broadheath, Altrincham, Cheshire Tel +44 (0)161 928 9617 VARLEY www.varley-castors.co.uk

T150NYBJDBR

REV

T150NYBJDBR SHEET 1 OF 1