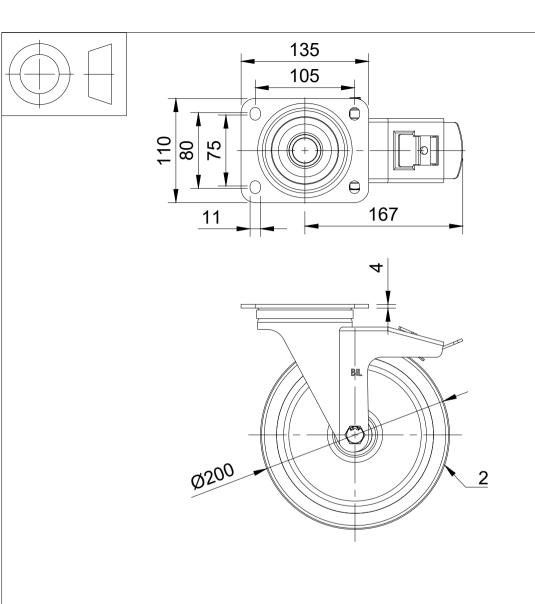

| ITEM NO. PART I            | NUMBER                                                                                   | QTY                   |  |
|----------------------------|------------------------------------------------------------------------------------------|-----------------------|--|
| 1 SSPH20                   | SSPH200ASSWB                                                                             |                       |  |
| 2 BZH20                    | BZH200WNPRB                                                                              |                       |  |
| 3 AXL                      | AXLE KIT                                                                                 |                       |  |
| TUBEN                      | 20X60SS                                                                                  | 1                     |  |
| BOLTM                      | 12X90A2                                                                                  | 1                     |  |
| NM12N                      | NM12NYA2THIN                                                                             |                       |  |
|                            | 238                                                                                      |                       |  |
| DATE<br>/10/23<br>BILGroup | BIL Group Ltd<br>Porte Marsh Ro<br>Calne, Wiltshire<br>United Kingdom<br>Tel +44 (0)1249 | , SN11 9BW<br>822 222 |  |
| /10/23                     | www.bilgroup.co                                                                          | o.uk<br>REV           |  |

|  | UNLESS OTHERWISE<br>SPECIFIED    | DRAWING DISCLAIMER                                                                                   |             | NAME  | DATE       |                    | BIL Group Ltd<br>Porte Marsh Road                                                                    |   |
|--|----------------------------------|------------------------------------------------------------------------------------------------------|-------------|-------|------------|--------------------|------------------------------------------------------------------------------------------------------|---|
|  | DIMENSIONS ARE IN<br>MILLIMETRES | COPYRIGHT OF THIS<br>DRAWING IS RESERVED BY                                                          | DRAWN BY    | Matt  | 18/10/23   | ( <b>BILG</b> roup | Calne, Wiltshire, SN11 9BW<br>United Kingdom<br>Tel +44 (0)1249 822 222<br>www.bilgroup.co.uk<br>REV |   |
|  |                                  | BIL GROUP LTD. IT IS NOT<br>REPRODUCED, COPIED, OR<br>DISCLOSED TO A THIRD<br>PARTY EITHER WHOLLY OR | APPROVED BY | Kevin | 18/10/23   | IDWG NO.           |                                                                                                      |   |
|  |                                  |                                                                                                      | SCALE       | 1:4   |            | SSPH200NPBSWB 1    |                                                                                                      | 1 |
|  |                                  | WEIGHT                                                                                               | 3.213kg     |       | SSPH200NPB | SWB SHEET          | 1 OF 1                                                                                               |   |