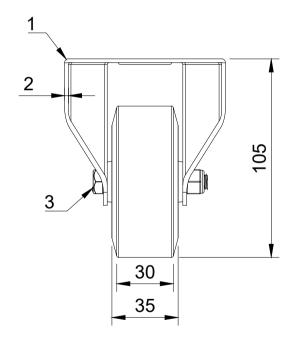

| ITEM NO. | PART NUMBER QTY |   |
|----------|-----------------|---|
| 1        | SSMMF80AS       | 1 |
| 2        | BZMH80WSRN      | 1 |
| 3        | AXLE KIT        |   |
|          | TUBEM12X40SS    | 1 |
|          | HEXBOLTM8X55A2  | 1 |
|          | NYLOCM8A2       | 1 |