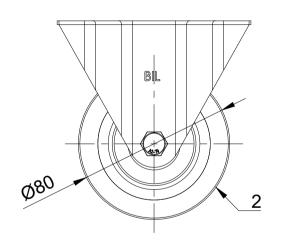

| ITEM NO. | PART NUMBER QTY |   |
|----------|-----------------|---|
| 1        | SSMMF80AS       | 1 |
| 2        | BZMH80WSRN      | 1 |
| 3        | AXLE KIT        |   |
|          | TUBEM12X40SS    | 1 |
|          | HEXBOLTM8X55A2  | 1 |
|          | NYLOCM8A2       | 1 |