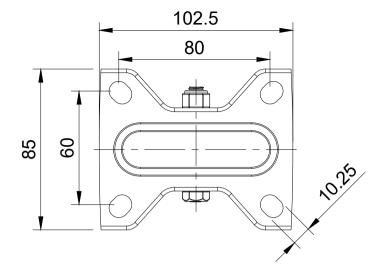

| ITEM NO. | PART NUMBER QTY |   |
|----------|-----------------|---|
| 1        | SSMMF80AS       | 1 |
| 2        | BZMH80WSRN      | 1 |
| 3        | AXLE KIT        |   |
|          | TUBEM12X40SS    | 1 |
|          | HEXBOLTM8X55A2  | 1 |
|          | NYLOCM8A2       | 1 |