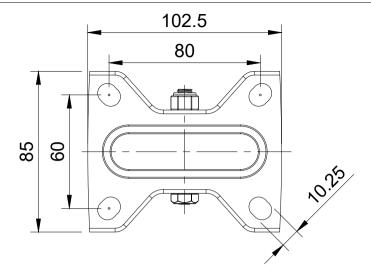

UNLESS OTHERWISE SPECIFIED DIMENSIONS ARE IN MILLIMETRES

Unspecified Tolerances Machining ± 0.25mm Fabrication ± 1mm DRAWING DISCLAIMER

COPYRIGHT OF THIS
DRAWING IS RESERVED BY
BIL GROUP LTD. IT IS NOT
REPRODUCED, COPIED, OR
DISCLOSED TO A THIRD
PARTY EITHER WHOLLY OR
IN PART WITHOUT THE
CONSENT IN WRITING OF
BIL GROUP LTD

|             | NAME    | DATE     |         |
|-------------|---------|----------|---------|
| DRAWN BY    | Matt    | 29/02/24 | (BIL    |
| APPROVED BY | Kevin   | 29/02/24 | DWG NO. |
| SCALE       | 1:2     |          |         |
| WEIGHT      | 0.411kg |          |         |
|             | •       |          |         |

| `        |  |
|----------|--|
| BILGroup |  |
| Dicoroup |  |

BIL Group Ltd Porte Marsh Road Calne, Wiltshire, SN11 9BW United King