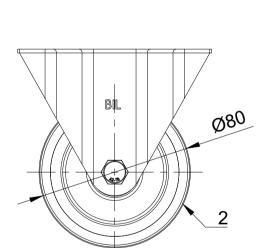

UNLESS OTHERWISE SPECIFIED DIMENSIONS ARE IN MILLIMETRES

Unspecified Tolerances Machining ± 0.25mm Fabrication ± 1mm DRAWING DISCLAIMER

COPYRIGHT OF THIS
DRAWING IS RESERVED BY
BIL GROUP LTD. IT IS NOT
REPRODUCED, COPIED, OR
DISCLOSED TO A THIRD
PARTY EITHER WHOLLY OR
IN PART WITHOUT THE
CONSENT IN WRITING OF
BIL GROUP LTD

|             | NAME    | DATE     |         |
|-------------|---------|----------|---------|
| DRAWN BY    | Matt    | 29/02/24 | (BIL    |
| APPROVED BY | Kevin   | 29/02/24 | DWG NO. |
| SCALE       | 1:2     |          |         |
| WEIGHT      | 0.411kg |          |         |
|             | •       |          |         |

| `        |  |
|----------|--|
| BILGroup |  |
| Dicoroup |  |

BIL Group Ltd Porte Marsh Road Calne, Wiltshire, SN11 9BW United Kingdo