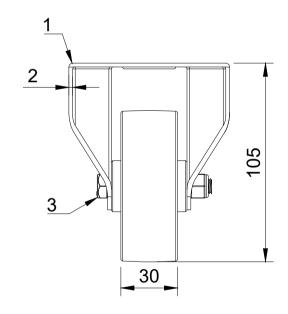

|             | NAME    | DATE     |         |
|-------------|---------|----------|---------|
| DRAWN BY    | Matt    | 29/02/24 | (BIL    |
| APPROVED BY | Kevin   | 29/02/24 | DWG NO. |
| SCALE       | 1:2     |          |         |
| WEIGHT      | 0.411kg |          |         |
|             | •       |          |         |

| `        |  |
|----------|--|
| BILGroup |  |
| Dicoroup |  |

BIL Group Ltd Porte Marsh Road Calne, Wiltshire, SN11 9BW United Kingdom Tel +44 (0)1249 822 222 www.bilgroup.co.uk

REV

SSMMF80NP

SSMMF80NP SHEET 1 OF 1