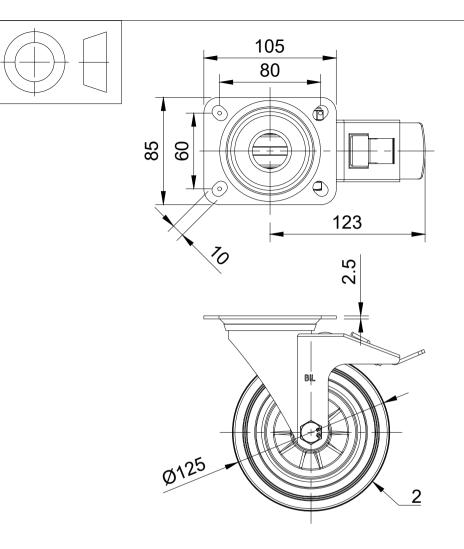

| ITEM NO. | PART NUMBER  | QTY |
|----------|--------------|-----|
| 1        | SSMM125ASSWB | 1   |
| 2        | BZMM125WGRRB | 1   |
| 3        | AXLE KIT     |     |
|          | TUBEM15X45SS | 1   |
|          | BOLTM10X65SS | 1   |
|          | NYLOCM10A2   | 1   |
|          | 1            |     |