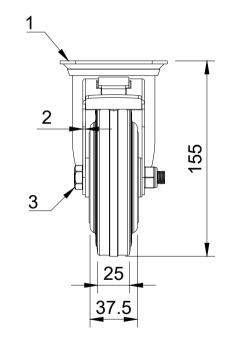

| ITEM NO. | PART NUMBER  | QTY |
|----------|--------------|-----|
| 1        | SSMM125ASSWB | 1   |
| 2        | BZMM125WGRRB | 1   |
| 3        | AXLE KIT     |     |
|          | TUBEM15X45SS | 1   |
|          | BOLTM10X65SS | 1   |
|          | NYLOCM10A2   | 1   |
|          | 1            |     |