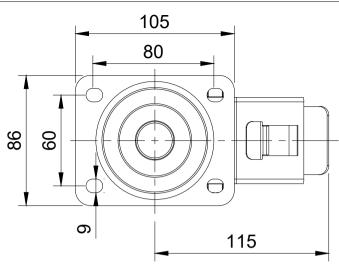

1

1

1

1

| m<br>m |
|--------|
| BIL    |
| Ø100 2 |

|  | UNLESS OTHERWISE<br>SPECIFIED           | ARE IN<br>Prances<br>5mm<br>nm<br>COPYRIGHT OF THIS<br>DRAWING IS RESERVED BY<br>BIL GROUP LTD. IT IS NOT<br>REPRODUCED, COPIED, OR<br>DISCLOSED TO A THIRD<br>PARTY EITHER WHOLLY OR<br>IN PART WITHOUT THE<br>CONSENT IN WRITING OF |             | NAME    | DATE     |                    | BIL Group Ltd<br>Porte Marsh Road<br>Calne, Wiltshire, SN11 9BW<br>United Kingdom<br>Tel +44 (0)1249 822 222<br>www.bilgroup.co.uk<br>REV |        |
|--|-----------------------------------------|---------------------------------------------------------------------------------------------------------------------------------------------------------------------------------------------------------------------------------------|-------------|---------|----------|--------------------|-------------------------------------------------------------------------------------------------------------------------------------------|--------|
|  | DIMENSIONS ARE IN<br>MILLIMETRES        |                                                                                                                                                                                                                                       | DRAWN BY    | Matt    | 07/12/23 | ( <b>BILG</b> roup |                                                                                                                                           |        |
|  |                                         |                                                                                                                                                                                                                                       | APPROVED BY | Kevin   | 08/12/23 | DWG NO.            |                                                                                                                                           |        |
|  | Machining ± 0.25mm<br>Fabrication ± 1mm |                                                                                                                                                                                                                                       | SCALE       | 1:3     |          | SSEH100NPSWB       |                                                                                                                                           | 1      |
|  |                                         |                                                                                                                                                                                                                                       | WEIGHT      | 1.086kg |          | SSEH100NP          | SWB SHEET                                                                                                                                 | 1 OF 1 |