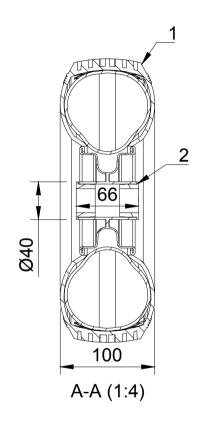

| ITEM NO. | PART NUMBER          | QTY |
|----------|----------------------|-----|
| 1        | PTW12 - MULE         | 1   |
| 2        | PB BUSH 25.4-PCP/PTW | 2   |

| UNLESS OTHERWISE  |
|-------------------|
| SPECIFIED         |
| DIMENSIONS ARE IN |
| MILLIMETRES       |
|                   |

|             | NAME        | DATE                                      |                                                             |
|-------------|-------------|-------------------------------------------|-------------------------------------------------------------|
| DRAWN BY    | Matt        | 30/05/25                                  | BILG                                                        |
| APPROVED BY | Kevin       | 30/05/25                                  | DWG NO.                                                     |
| SCALE       | 1:4         |                                           |                                                             |
| WEIGHT      | 2.022kg     |                                           |                                                             |
|             | APPROVED BY | DRAWN BY Matt APPROVED BY Kevin SCALE 1:4 | DRAWN BY Matt 30/05/25 APPROVED BY Kevin 30/05/25 SCALE 1:4 |