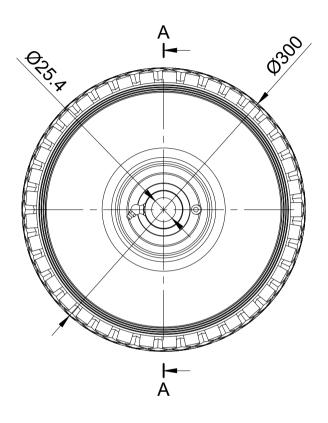

| ITEM NO. | PART NUMBER          | QTY |
|----------|----------------------|-----|
| 1        | PTW12 - MULE         | 1   |
| 2        | PB BUSH 25.4-PCP/PTW | 2   |

| UNLESS OTHERWISE  |
|-------------------|
| SPECIFIED         |
| DIMENSIONS ARE IN |
| MILLIMETRES       |
|                   |