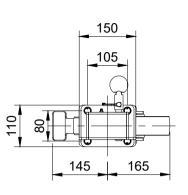

|  | $\square$ |
|--|-----------|
|  |           |

|   | ITEM NO. | PART NUMBER   | QTY |  |
|---|----------|---------------|-----|--|
|   | 1        | JAZXHRH       | 1   |  |
|   | 2        | BZK200PTBJSWB | 1   |  |
|   | 3        | FITTINGS      |     |  |
|   |          | WM10X21X2     | 8   |  |
|   |          | BOLTM10X30    | 4   |  |
|   |          | NYLOCM10Z     | 4   |  |
|   |          |               |     |  |
| ŀ | 168      |               |     |  |
|   | 168      |               |     |  |