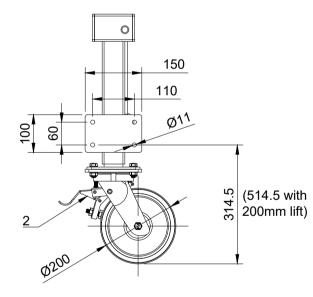

| 294.5<br>6<br>6 |    | ලි (860 with<br>200mm lift) |  |
|-----------------|----|-----------------------------|--|
| •               | 50 |                             |  |

1\_\_\_\_

|   | UNLESS OTHERWISE<br>SPECIFIED          | DRAWING DISCLAIMER                                                    |             | NAME    | DATE     |                    | BIL Group Ltd<br>Porte Marsh Road                                       |      |
|---|----------------------------------------|-----------------------------------------------------------------------|-------------|---------|----------|--------------------|-------------------------------------------------------------------------|------|
|   | DIMENSIONS ARE IN<br>MILLIMETRES       | COPYRIGHT OF THIS<br>DRAWING IS RESERVED BY                           | DRAWN BY    | Matt    | 01/08/23 | BILGroup           | Calne, Wiltshire, SN11 9BV<br>United Kingdom<br>Tel +44 (0)1249 822 222 | N    |
|   | Unspecified Tolerances                 | DISCLOSED TO A THIRD<br>PARTY EITHER WHOLLY OR<br>IN PART WITHOUT THE | APPROVED BY |         |          | DWG NO.            | www.bilgroup.co.uk                                                      | REV  |
| M | Achining ± 0.25mm<br>Fabrication ± 1mm |                                                                       | SCALE       | 1:9     |          | JAZHSK200PTBJSWBRH |                                                                         | 1    |
|   |                                        |                                                                       | WEIGHT      | 14.77kg |          | JAZHSK200PTB       | JSWBRH SHEET 1                                                          | OF 1 |