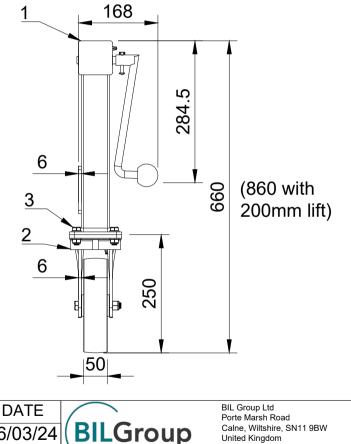

| (514.5 with |
|-------------|
| 200mm lift) |

| ITEM NO | PART NUMBER | QTY |
|---------|-------------|-----|
| 1       | JAZXHRH     | 1   |
| 2       | BZK200NYB   | 1   |
| 3       | FITTINGS    |     |
|         | WM10X21X2   | 8   |
|         | BOLTM10X30  | 4   |
|         | NYLOCM10Z   | 4   |

| UNLESS OTHERWISE<br>SPECIFIED                                     | DRAWING DISCLAIMER                                                                                                                                                                                |             | NAME     | DATE     |                                              | BIL Group Ltd<br>Porte Marsh Road             |                |  |
|-------------------------------------------------------------------|---------------------------------------------------------------------------------------------------------------------------------------------------------------------------------------------------|-------------|----------|----------|----------------------------------------------|-----------------------------------------------|----------------|--|
| DIMENSIONS ARE IN                                                 | COPYRIGHT OF THIS<br>DRAWING IS RESERVED BY                                                                                                                                                       |             |          | BILGroup | Calne, Wiltshire, SN11 9BW<br>United Kingdom |                                               | United Kingdom |  |
| MILLIMETRES                                                       | ied Tolerances<br>g ± 0.25mm<br>on ± 1mm<br>BIL GROUP LTD. IT IS NOT<br>REPRODUCED, COPIED, OR<br>DISCLOSED TO A THIRD<br>PARTY EITHER WHOLLY OR<br>IN PART WITHOUT THE<br>CONSENT IN WOULTING OF | APPROVED BY | Kevin    | 26/03/24 |                                              | Tel +44 (0)1249 822 222<br>www.bilgroup.co.uk |                |  |
| Unspecified Tolerances<br>Machining ± 0.25mm<br>Fabrication ± 1mm |                                                                                                                                                                                                   | SCALE       | 1:8      |          | JAZHSK200NYBRH                               |                                               | <sup>REV</sup> |  |
|                                                                   |                                                                                                                                                                                                   | WEIGHT      | 11.356kg |          | JAZHSK200N                                   | YBRH SHEET                                    | 1 OF 1         |  |