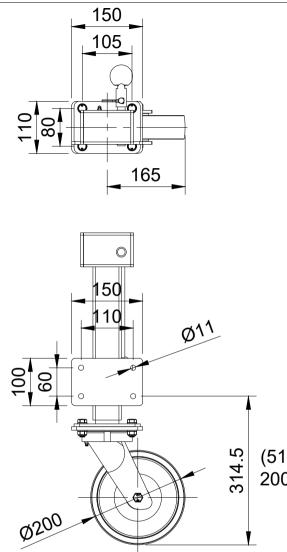

| (514.5 with |
|-------------|
| 200mm lift) |

| ITEM NO | PART NUMBER | QTY |
|---------|-------------|-----|
| 1       | JAZXHRH     | 1   |
| 2       | BZK200NYB   | 1   |
| 3       | FITTINGS    |     |
|         | WM10X21X2   | 8   |
|         | BOLTM10X30  | 4   |
|         | NYLOCM10Z   | 4   |

| UNLESS OTHERWISE<br>SPECIFIED                                     | DRAWING DISCLAIMER                                                                                                                                                                                |             | NAME     | DATE     |                                              | BIL Group Ltd<br>Porte Marsh Road             |                |  |
|-------------------------------------------------------------------|---------------------------------------------------------------------------------------------------------------------------------------------------------------------------------------------------|-------------|----------|----------|----------------------------------------------|-----------------------------------------------|----------------|--|
| DIMENSIONS ARE IN                                                 | COPYRIGHT OF THIS<br>DRAWING IS RESERVED BY                                                                                                                                                       |             |          | BILGroup | Calne, Wiltshire, SN11 9BW<br>United Kingdom |                                               | United Kingdom |  |
| MILLIMETRES                                                       | ied Tolerances<br>g ± 0.25mm<br>on ± 1mm<br>BIL GROUP LTD. IT IS NOT<br>REPRODUCED, COPIED, OR<br>DISCLOSED TO A THIRD<br>PARTY EITHER WHOLLY OR<br>IN PART WITHOUT THE<br>CONSENT IN WOULTING OF | APPROVED BY | Kevin    | 26/03/24 |                                              | Tel +44 (0)1249 822 222<br>www.bilgroup.co.uk |                |  |
| Unspecified Tolerances<br>Machining ± 0.25mm<br>Fabrication ± 1mm |                                                                                                                                                                                                   | SCALE       | 1:8      |          | JAZHSK200NYBRH                               |                                               | <sup>REV</sup> |  |
|                                                                   |                                                                                                                                                                                                   | WEIGHT      | 11.356kg |          | JAZHSK200N                                   | YBRH SHEET                                    | 1 OF 1         |  |