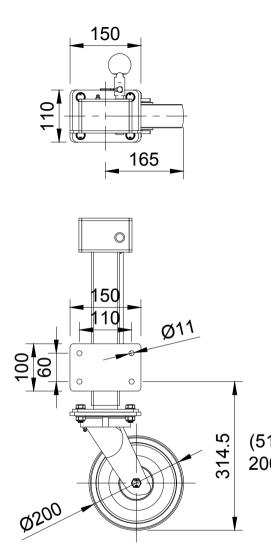

(514.5 with 200mm lift)

| ITEM NO. | PART NUMBER | QTY |
|----------|-------------|-----|
| 1        | JAZXHRH     | 1   |
| 2        | BZK200NYBJ  | 1   |
| 3        | FITTINGS    |     |
|          | WM10X21X2   | 8   |
|          | BOLTM10X30  | 4   |
|          | NYLOCM10Z   | 4   |
|          |             |     |

|  | JNLESS OTHERWISE                                                                                      | DRAWING DISCLAIMER                                                                                                                                                              |             | NAME   | DATE     | $\frown$        | BIL Group Ltd<br>Porte Marsh Road<br>Calne, Wiltshire, |        | H Varley Ltd<br>Unit 5 Centur                                                         | ry Park |
|--|-------------------------------------------------------------------------------------------------------|---------------------------------------------------------------------------------------------------------------------------------------------------------------------------------|-------------|--------|----------|-----------------|--------------------------------------------------------|--------|---------------------------------------------------------------------------------------|---------|
|  | DIMENSIONS ARE IN<br>MILLIMETRES<br>Unspecified Tolerances<br>Machining ± 0.25mm<br>Fabrication ± 1mm | DRAWING IS RESERVED BY<br>BIL GROUP LTD. IT IS NOT<br>REPRODUCED, COPIED, OR<br>DISCLOSED TO A THIRD<br>PARTY EITHER WHOLLY OR<br>IN PART WITHOUT THE<br>CONSENT IN WITHOUT THE | DRAWN BY    | Matt   | 24/06/25 |                 | SN11 9BW<br>United Kingdom<br>Tel +44 (0)1249 822 222  |        | Pacific Rd,Broadheath,<br>Altrincham, Cheshire<br>WA14 5BJ<br>Tel +44 (0)161 928 9617 |         |
|  |                                                                                                       |                                                                                                                                                                                 | APPROVED BY | Kevin  | 24/06/25 |                 |                                                        | VARLEY | www.varley-casto                                                                      | REV     |
|  |                                                                                                       |                                                                                                                                                                                 | SCALE       | 1:8    |          | JAZHSK200NYBJRH |                                                        |        | 1                                                                                     |         |
|  |                                                                                                       |                                                                                                                                                                                 | WEIGHT      | 11.6kg |          | JAZH            | ISK200NYBJ                                             | RH     | SHEET                                                                                 | 1 OF 1  |