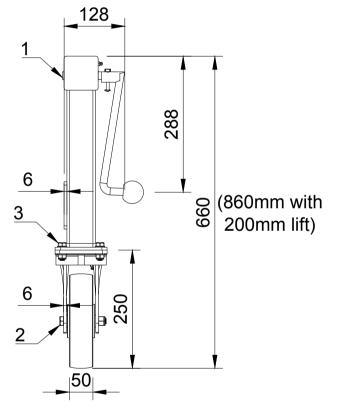

(514.5 with 200mm lift)

| ITEM NO. | PART NUMBER | QTY |
|----------|-------------|-----|
| 1        | JAZXHRH     | 1   |
| 2        | BZK200NYBJ  | 1   |
| 3        | FITTINGS    |     |
|          | WM10X21X2   | 8   |
|          | BOLTM10X30  | 4   |
|          | NYLOCM10Z   | 4   |
|          |             |     |

|  | JNLESS OTHERWISE                                                                                      | DRAWING DISCLAIMER                                                                                                                                                              |             | NAME   | DATE     | $\frown$        | BIL Group Ltd<br>Porte Marsh Road<br>Calne, Wiltshire, |        | H Varley Ltd<br>Unit 5 Centur                                                         | ry Park |
|--|-------------------------------------------------------------------------------------------------------|---------------------------------------------------------------------------------------------------------------------------------------------------------------------------------|-------------|--------|----------|-----------------|--------------------------------------------------------|--------|---------------------------------------------------------------------------------------|---------|
|  | DIMENSIONS ARE IN<br>MILLIMETRES<br>Unspecified Tolerances<br>Machining ± 0.25mm<br>Fabrication ± 1mm | DRAWING IS RESERVED BY<br>BIL GROUP LTD. IT IS NOT<br>REPRODUCED, COPIED, OR<br>DISCLOSED TO A THIRD<br>PARTY EITHER WHOLLY OR<br>IN PART WITHOUT THE<br>CONSENT IN WITHOUT THE | DRAWN BY    | Matt   | 24/06/25 |                 | SN11 9BW<br>United Kingdom<br>Tel +44 (0)1249 822 222  |        | Pacific Rd,Broadheath,<br>Altrincham, Cheshire<br>WA14 5BJ<br>Tel +44 (0)161 928 9617 |         |
|  |                                                                                                       |                                                                                                                                                                                 | APPROVED BY | Kevin  | 24/06/25 |                 |                                                        | VARLEY | www.varley-casto                                                                      | REV     |
|  |                                                                                                       |                                                                                                                                                                                 | SCALE       | 1:8    |          | JAZHSK200NYBJRH |                                                        |        | 1                                                                                     |         |
|  |                                                                                                       |                                                                                                                                                                                 | WEIGHT      | 11.6kg |          | JAZH            | ISK200NYBJ                                             | RH     | SHEET                                                                                 | 1 OF 1  |