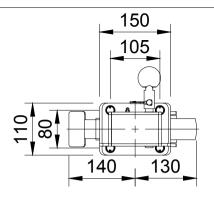

| ITEM NO. | PART NUMBER   | QTY |
|----------|---------------|-----|
| 1        | JAZXHRH       | 1   |
| 2        | BZK150NYBJSWB | 1   |
| 3        | FITTINGS      |     |
|          | WM10X21X2     | 8   |
|          | BOLTM10X30    | 4   |
|          | NYLOCM10Z     | 4   |
|          |               |     |

|  | UNLESS OTHERWISE<br>SPECIFIED                                     | DRAWING DISCLAIMER                                                                                                                                                             |             | NAME     | DATE     | $\frown$                                                           | BIL Group Ltd<br>Porte Marsh Road<br>Calne, Wiltshire, |                                                                                       | H Varley Ltd<br>Unit 5 Century |      |
|--|-------------------------------------------------------------------|--------------------------------------------------------------------------------------------------------------------------------------------------------------------------------|-------------|----------|----------|--------------------------------------------------------------------|--------------------------------------------------------|---------------------------------------------------------------------------------------|--------------------------------|------|
|  | DIMENSIONS ARE IN<br>MILLIMETRES                                  | DRAWING IS RESERVED BY<br>BIL GROUP LTD. IT IS NOT<br>REPRODUCED, COPIED, OR<br>DISCLOSED TO A THIRD<br>PARTY EITHER WHOLLY OR<br>IN PART WITHOUT THE<br>CONSENT IN WORTHOLO T | DRAWN BY    | Matt     | 07/04/25 | BILGroup SN11 9BW<br>Tel +44 (0)1249 822 222<br>www.bilgroup.co.uk |                                                        | Pacific Rd,Broadheath,<br>Altrincham, Cheshire<br>WA14 5BJ<br>Tel +44 (0)161 928 9617 |                                |      |
|  | Unspecified Tolerances<br>Machining ± 0.25mm<br>Fabrication ± 1mm |                                                                                                                                                                                | APPROVED BY | Kevin    | 07/04/25 |                                                                    |                                                        | VARLEY                                                                                | www.varley-ca                  | REV  |
|  |                                                                   |                                                                                                                                                                                | SCALE       | 1:8      |          | JAZHSK                                                             | (150NYB)                                               | JSWBF                                                                                 | RH                             | 1    |
|  |                                                                   |                                                                                                                                                                                | WEIGHT      | 11.695kg |          | JAZHS                                                              | K150NYBJS                                              | WBRH                                                                                  | SHEET 1                        | OF 1 |