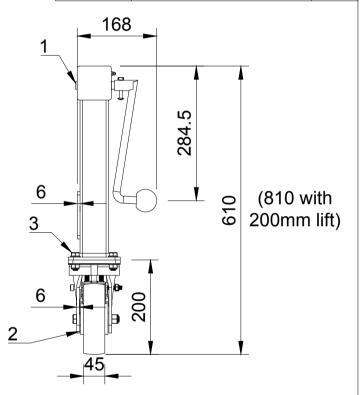

| ITEM NO. | PART NUMBER   | QTY |
|----------|---------------|-----|
| 1        | JAZXHRH       | 1   |
| 2        | BZK150NYBJSWB | 1   |
| 3        | FITTINGS      |     |
|          | WM10X21X2     | 8   |
|          | BOLTM10X30    | 4   |
|          | NYLOCM10Z     | 4   |
|          |               |     |

|  | UNLESS OTHERWISE<br>SPECIFIED                                     | DRAWING DISCLAIMER                                                                                                                                                             |             | NAME     | DATE     | $\frown$                                                           | BIL Group Ltd<br>Porte Marsh Road<br>Calne, Wiltshire, |                                                                                       | H Varley Ltd<br>Unit 5 Century |      |
|--|-------------------------------------------------------------------|--------------------------------------------------------------------------------------------------------------------------------------------------------------------------------|-------------|----------|----------|--------------------------------------------------------------------|--------------------------------------------------------|---------------------------------------------------------------------------------------|--------------------------------|------|
|  | DIMENSIONS ARE IN<br>MILLIMETRES                                  | DRAWING IS RESERVED BY<br>BIL GROUP LTD. IT IS NOT<br>REPRODUCED, COPIED, OR<br>DISCLOSED TO A THIRD<br>PARTY EITHER WHOLLY OR<br>IN PART WITHOUT THE<br>CONSENT IN WORTHOLO T | DRAWN BY    | Matt     | 07/04/25 | BILGroup SN11 9BW<br>Tel +44 (0)1249 822 222<br>www.bilgroup.co.uk |                                                        | Pacific Rd,Broadheath,<br>Altrincham, Cheshire<br>WA14 5BJ<br>Tel +44 (0)161 928 9617 |                                |      |
|  | Unspecified Tolerances<br>Machining ± 0.25mm<br>Fabrication ± 1mm |                                                                                                                                                                                | APPROVED BY | Kevin    | 07/04/25 |                                                                    |                                                        | VARLEY                                                                                | www.varley-ca                  | REV  |
|  |                                                                   |                                                                                                                                                                                | SCALE       | 1:8      |          | JAZHSK                                                             | (150NYB)                                               | JSWBF                                                                                 | RH                             | 1    |
|  |                                                                   |                                                                                                                                                                                | WEIGHT      | 11.695kg |          | JAZHS                                                              | K150NYBJS                                              | WBRH                                                                                  | SHEET 1                        | OF 1 |