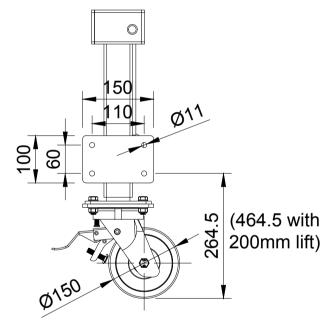

| ITEM NO. | PART NUMBER   | QTY |
|----------|---------------|-----|
| 1        | JAZXHRH       | 1   |
| 2        | BZK150NYBJSWB | 1   |
| 3        | FITTINGS      |     |
|          | WM10X21X2     | 8   |
|          | BOLTM10X30    | 4   |
|          | NYLOCM10Z     | 4   |
|          |               |     |

|  | UNLESS OTHERWISE<br>SPECIFIED                                     | DRAWING DISCLAIMER                                                                                                                                                             |             | NAME     | DATE     | $\frown$                                                           | BIL Group Ltd<br>Porte Marsh Road<br>Calne, Wiltshire, |                                                                                       | H Varley Ltd<br>Unit 5 Century |      |
|--|-------------------------------------------------------------------|--------------------------------------------------------------------------------------------------------------------------------------------------------------------------------|-------------|----------|----------|--------------------------------------------------------------------|--------------------------------------------------------|---------------------------------------------------------------------------------------|--------------------------------|------|
|  | DIMENSIONS ARE IN<br>MILLIMETRES                                  | DRAWING IS RESERVED BY<br>BIL GROUP LTD. IT IS NOT<br>REPRODUCED, COPIED, OR<br>DISCLOSED TO A THIRD<br>PARTY EITHER WHOLLY OR<br>IN PART WITHOUT THE<br>CONSENT IN WORTHOLO T | DRAWN BY    | Matt     | 07/04/25 | BILGroup SN11 9BW<br>Tel +44 (0)1249 822 222<br>www.bilgroup.co.uk |                                                        | Pacific Rd,Broadheath,<br>Altrincham, Cheshire<br>WA14 5BJ<br>Tel +44 (0)161 928 9617 |                                |      |
|  | Unspecified Tolerances<br>Machining ± 0.25mm<br>Fabrication ± 1mm |                                                                                                                                                                                | APPROVED BY | Kevin    | 07/04/25 |                                                                    |                                                        | VARLEY                                                                                | www.varley-ca                  | REV  |
|  |                                                                   |                                                                                                                                                                                | SCALE       | 1:8      |          | JAZHSK                                                             | (150NYB)                                               | JSWBF                                                                                 | RH                             | 1    |
|  |                                                                   |                                                                                                                                                                                | WEIGHT      | 11.695kg |          | JAZHS                                                              | K150NYBJS                                              | WBRH                                                                                  | SHEET 1                        | OF 1 |