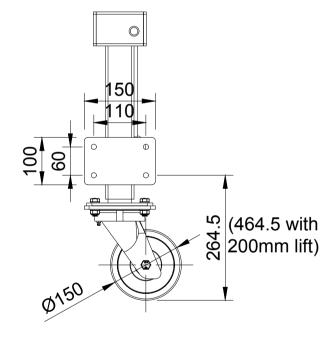

| ITEM NO. | PART NUMBER | QTY |
|----------|-------------|-----|
| 1        | JAZXHRH     | 1   |
| 2        | BZK150NYBJ  | 1   |
| 3        | FITTINGS    |     |
|          | WM10X21X2   | 8   |
|          | BOLTM10X30  | 4   |
|          | NYLOCM10Z   | 4   |
|          |             |     |