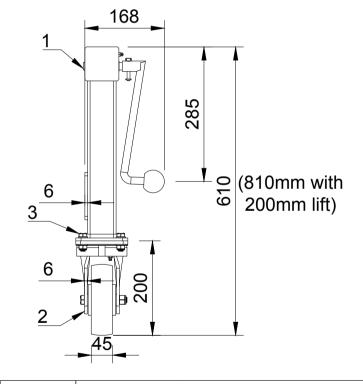

| ITEM NO. | PART NUMBER | QTY |
|----------|-------------|-----|
| 1        | JAZXHRH     | 1   |
| 2        | BZK150NYBJ  | 1   |
| 3        | FITTINGS    |     |
|          | WM10X21X2   | 8   |
|          | BOLTM10X30  | 4   |
|          | NYLOCM10Z   | 4   |
|          |             |     |