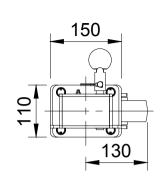

| ITEM NO. | PART NUMBER | QTY |
|----------|-------------|-----|
| 1        | JAZXHRH     | 1   |
| 2        | BZK150NYBJ  | 1   |
| 3        | FITTINGS    |     |
|          | WM10X21X2   | 8   |
|          | BOLTM10X30  | 4   |
|          | NYLOCM10Z   | 4   |
|          |             |     |