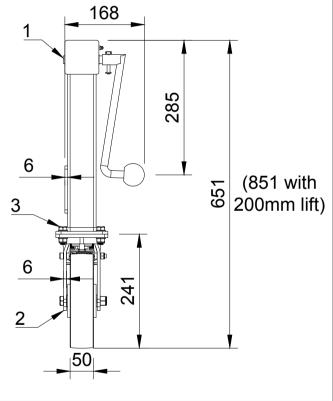

| ITEM NO. | PART NUMBER    | QTY |
|----------|----------------|-----|
| 1        | JAZXHRH        | 1   |
| 2        | BZMJ200NPBJSWB | 1   |
| 3        | FITTINGS       |     |
|          | WM10X21X2      | 8   |
|          | BOLTM10X30     | 4   |
|          | NYLOCM10Z      | 4   |
|          |                |     |

|   | UNLESS OTHERWISE<br>SPECIFIED                                                                         | DRAWING DISCLAIMER                                                                                                                                                              |             | NAME     | DATE     | BIL Group Ltd H Varley Ltd<br>Porte Marsh Road<br>Calne, Willshire, Pacific R6 Broadheath,                                   |
|---|-------------------------------------------------------------------------------------------------------|---------------------------------------------------------------------------------------------------------------------------------------------------------------------------------|-------------|----------|----------|------------------------------------------------------------------------------------------------------------------------------|
|   | DIMENSIONS ARE IN<br>MILLIMETRES<br>Unspecified Tolerances<br>Machining ± 0.25mm<br>Fabrication ± 1mm | DRAWING IS RESERVED BY<br>BIL GROUP LTD. IT IS NOT<br>REPRODUCED, COPIED, OR<br>DISCLOSED TO A THIRD<br>PARTY EITHER WHOLLY OR<br>IN PART WITHOUT THE<br>CONSENT IN WORTHOLO TO | DRAWN BY    | Matt     | 30/04/25 | BILGroup SN11 98W<br>United Kingdom<br>Tel +44 (0)1249 822 222 V Altrincham, Cheshire<br>WA14 5BJ<br>Tel +44 (0)161 928 9617 |
|   |                                                                                                       |                                                                                                                                                                                 | APPROVED BY | Kevin    | 30/04/25 | WWW.bilgroup.co.uk VARLEY www.varley-castors.co.uk                                                                           |
| Ν |                                                                                                       |                                                                                                                                                                                 | SCALE       | 1:8      |          | JAZHS200NPBJSWBRH 1                                                                                                          |
|   |                                                                                                       |                                                                                                                                                                                 | WEIGHT      | 11.299kg |          | JAZHS200NPBJSWBRH SHEET 1 OF 1                                                                                               |