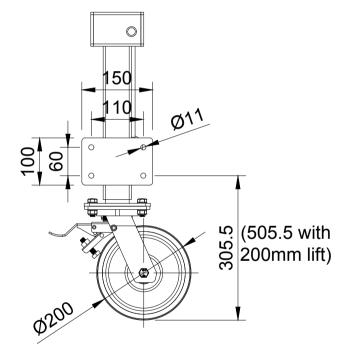

| ITEM NO. | PART NUMBER    | QTY |
|----------|----------------|-----|
| 1        | JAZXHRH        | 1   |
| 2        | BZMJ200NPBJSWB | 1   |
| 3        | FITTINGS       |     |
|          | WM10X21X2      | 8   |
|          | BOLTM10X30     | 4   |
|          | NYLOCM10Z      | 4   |
|          |                |     |

|   | UNLESS OTHERWISE<br>SPECIFIED                                                                         | DRAWING DISCLAIMER                                                                                                                                                              |             | NAME     | DATE     | BIL Group Ltd H Varley Ltd<br>Porte Marsh Road<br>Calne, Willshire, Pacific R6 Broadheath,                                   |
|---|-------------------------------------------------------------------------------------------------------|---------------------------------------------------------------------------------------------------------------------------------------------------------------------------------|-------------|----------|----------|------------------------------------------------------------------------------------------------------------------------------|
|   | DIMENSIONS ARE IN<br>MILLIMETRES<br>Unspecified Tolerances<br>Machining ± 0.25mm<br>Fabrication ± 1mm | DRAWING IS RESERVED BY<br>BIL GROUP LTD. IT IS NOT<br>REPRODUCED, COPIED, OR<br>DISCLOSED TO A THIRD<br>PARTY EITHER WHOLLY OR<br>IN PART WITHOUT THE<br>CONSENT IN WORTHOLO TO | DRAWN BY    | Matt     | 30/04/25 | BILGroup SN11 98W<br>United Kingdom<br>Tel +44 (0)1249 822 222 V Altrincham, Cheshire<br>WA14 5BJ<br>Tel +44 (0)161 928 9617 |
|   |                                                                                                       |                                                                                                                                                                                 | APPROVED BY | Kevin    | 30/04/25 | WWW.bilgroup.co.uk VARLEY www.varley-castors.co.uk                                                                           |
| Ν |                                                                                                       |                                                                                                                                                                                 | SCALE       | 1:8      |          | JAZHS200NPBJSWBRH 1                                                                                                          |
|   |                                                                                                       |                                                                                                                                                                                 | WEIGHT      | 11.299kg |          | JAZHS200NPBJSWBRH SHEET 1 OF 1                                                                                               |