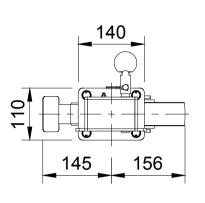

| ITEM NO. | PART NUMBER    | QTY |
|----------|----------------|-----|
| 1        | JAZXHRH        | 1   |
| 2        | BZMJ200NPBJSWB | 1   |
| 3        | FITTINGS       |     |
|          | WM10X21X2      | 8   |
|          | BOLTM10X30     | 4   |
|          | NYLOCM10Z      | 4   |
|          |                |     |

|   | UNLESS OTHERWISE<br>SPECIFIED                                                                         | DRAWING DISCLAIMER                                                                                                                                                              |             | NAME     | DATE     | BIL Group Ltd H Varley Ltd<br>Porte Marsh Road<br>Calne, Willshire, Pacific R6 Broadheath,                                   |
|---|-------------------------------------------------------------------------------------------------------|---------------------------------------------------------------------------------------------------------------------------------------------------------------------------------|-------------|----------|----------|------------------------------------------------------------------------------------------------------------------------------|
|   | DIMENSIONS ARE IN<br>MILLIMETRES<br>Unspecified Tolerances<br>Machining ± 0.25mm<br>Fabrication ± 1mm | DRAWING IS RESERVED BY<br>BIL GROUP LTD. IT IS NOT<br>REPRODUCED, COPIED, OR<br>DISCLOSED TO A THIRD<br>PARTY EITHER WHOLLY OR<br>IN PART WITHOUT THE<br>CONSENT IN WORTHOLO TO | DRAWN BY    | Matt     | 30/04/25 | BILGroup SN11 98W<br>United Kingdom<br>Tel +44 (0)1249 822 222 V Altrincham, Cheshire<br>WA14 5BJ<br>Tel +44 (0)161 928 9617 |
|   |                                                                                                       |                                                                                                                                                                                 | APPROVED BY | Kevin    | 30/04/25 | WWW.bilgroup.co.uk VARLEY www.varley-castors.co.uk                                                                           |
| Ν |                                                                                                       |                                                                                                                                                                                 | SCALE       | 1:8      |          | JAZHS200NPBJSWBRH 1                                                                                                          |
|   |                                                                                                       |                                                                                                                                                                                 | WEIGHT      | 11.299kg |          | JAZHS200NPBJSWBRH SHEET 1 OF 1                                                                                               |