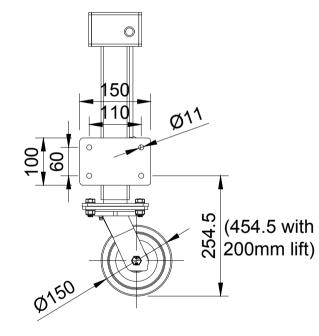

| ITEM NO. | PART NUMBER | QTY |
|----------|-------------|-----|
| 1        | JAZXHRH     | 1   |
| 2        | BZMJ150NY   | 1   |
| 3        | FITTINGS    |     |
|          | WM10X21X2   | 8   |
|          | BOLTM10X30  | 4   |
|          | NYLOCM10Z   | 4   |
|          |             |     |