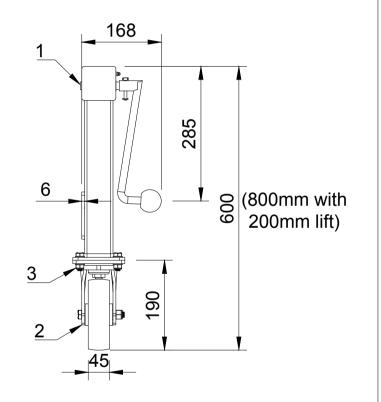

| ITEM NO. | PART NUMBER | QTY |
|----------|-------------|-----|
| 1        | JAZXHRH     | 1   |
| 2        | BZMJ150NY   | 1   |
| 3        | FITTINGS    |     |
|          | WM10X21X2   | 8   |
|          | BOLTM10X30  | 4   |
|          | NYLOCM10Z   | 4   |
|          |             |     |