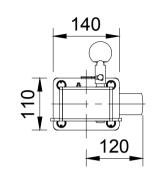

| ITEM NO. | PART NUMBER | QTY |
|----------|-------------|-----|
| 1        | JAZXHRH     | 1   |
| 2        | BZMJ150NY   | 1   |
| 3        | FITTINGS    |     |
|          | WM10X21X2   | 8   |
|          | BOLTM10X30  | 4   |
|          | NYLOCM10Z   | 4   |
|          |             |     |