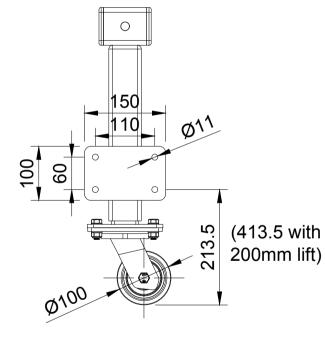

| ITEM NO. | PART NUMBER | QTY |
|----------|-------------|-----|
| 1        | JAZXH       | 1   |
| 2        | BZMJ100ERBJ | 1   |
| 3        | FITTINGS    |     |
|          | WM10X21X2   | 8   |
|          | BOLTM10X30  | 4   |
|          | NYLOCM10Z   | 4   |
|          | I           |     |