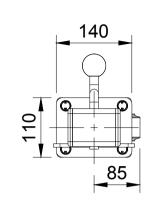

| ITEM NO. | PART NUMBER | QTY |
|----------|-------------|-----|
| 1        | JAZXH       | 1   |
| 2        | BZMJ100ERBJ | 1   |
| 3        | FITTINGS    |     |
|          | WM10X21X2   | 8   |
|          | BOLTM10X30  | 4   |
|          | NYLOCM10Z   | 4   |
|          | I           |     |