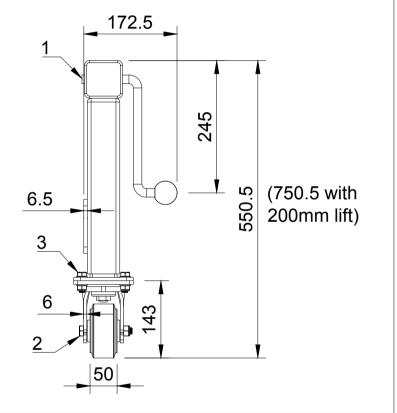

| ITEM NO. | PART NUMBER | QTY |
|----------|-------------|-----|
| 1        | JAZXH       | 1   |
| 2        | BZMJ100ERBJ | 1   |
| 3        | FITTINGS    |     |
|          | WM10X21X2   | 8   |
|          | BOLTM10X30  | 4   |
|          | NYLOCM10Z   | 4   |
|          | I           |     |