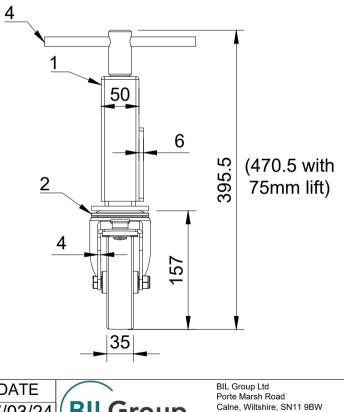

| (261.25 | with  |
|---------|-------|
| 75mm    | lift) |

| ITEM NO. | PART NUMBER     | QTY |
|----------|-----------------|-----|
| 1        | JAZ/M12         | 1   |
| 2        | BZH125NYBH12SWB | 1   |
| 3        | FITTINGS        |     |
|          | WASHER2966302   | 1   |
|          | NM12/JAZ        | 1   |
| 4        | JAZ/BAR         | 1   |
|          |                 |     |

| DIMENSIONS ARE IN<br>MILLIMETRES DRAWING IS RESERVED BY<br>DRAWING IS RESERVED BY<br>DRAWN BY<br>Matt<br>DRAWN BY<br>DRAWN BY<br>DRA | UNLESS OTHERWISE<br>SPECIFIED | DRAWING DISCLAIMER                                                                                                                                   |             | NAME    | DATE     |           | BIL Group Ltd<br>Porte Marsh Road             |          |
|--------------------------------------------------------------------------------------------------------------------------------------------------------------------------------------------------------------------------------------------------------------------------------------------------------------------------------------------------------------------------------------------------------------------------------------------------------------------------------------------------------------------------------------------------------------------------------------------------------------------------------------------------------------------------------------------------------------------------------------------------------------------------------------------------------------------------------------------------------------------------------------------------------------------------------------------------------------------------------------------------------------------------------------------------------------------------------------------------------------------------------------------------------------------------------------------------------------------------------------------------------------------------------------------------------------------------------------------------------------------------------------------------------------------------------------------------------------------------------------------------------------------------------------------------------------------------------------------------------------------------------------------------------------------------------------------------------------------------------------------------------------------------------------------------------------------------------------------------------------------------------------------------------------------------------------------------------------------------------------------------------------------------------------------------------------------------------------------------------------------------------------------------------------------------------------------------------------------------------------------------------------------------------------------------------------------------------------------------------------------------------------------------------------------------------------------------------------------------------------------------------------------------------------------------------------------------------------------------------------------------------------------------------------------------------------------------------------------------------------------------------------------------------------------------------------------------|-------------------------------|------------------------------------------------------------------------------------------------------------------------------------------------------|-------------|---------|----------|-----------|-----------------------------------------------|----------|
|                                                                                                                                                                                                                                                                                                                                                                                                                                                                                                                                                                                                                                                                                                                                                                                                                                                                                                                                                                                                                                                                                                                                                                                                                                                                                                                                                                                                                                                                                                                                                                                                                                                                                                                                                                                                                                                                                                                                                                                                                                                                                                                                                                                                                                                                                                                                                                                                                                                                                                                                                                                                                                                                                                                                                                                                                          | DIMENSIONS ARE IN             |                                                                                                                                                      | DRAWN BY    | Matt    | 07/03/24 | BILGroup  | Tel +44 (0)1249 822 222<br>www.bilgroup.co.uk |          |
|                                                                                                                                                                                                                                                                                                                                                                                                                                                                                                                                                                                                                                                                                                                                                                                                                                                                                                                                                                                                                                                                                                                                                                                                                                                                                                                                                                                                                                                                                                                                                                                                                                                                                                                                                                                                                                                                                                                                                                                                                                                                                                                                                                                                                                                                                                                                                                                                                                                                                                                                                                                                                                                                                                                                                                                                                          |                               | BIL GROUP LTD. IT IS NOT<br>REPRODUCED, COPIED, OR<br>DISCLOSED TO A THIRD<br>PARTY EITHER WHOLLY OR<br>IN PART WITHOUT THE<br>CONSENT IN WUTHOUT OF | APPROVED BY | Kevin   | 07/03/24 |           |                                               |          |
| Unspecified Tolerances<br>Machining ± 0.25mm DISCLOSED TO A THIRD<br>PARTY EITHER WHOLLY OR SCALE 1:5 JAZ125NYSWB                                                                                                                                                                                                                                                                                                                                                                                                                                                                                                                                                                                                                                                                                                                                                                                                                                                                                                                                                                                                                                                                                                                                                                                                                                                                                                                                                                                                                                                                                                                                                                                                                                                                                                                                                                                                                                                                                                                                                                                                                                                                                                                                                                                                                                                                                                                                                                                                                                                                                                                                                                                                                                                                                                        | Machining ± 0.25mm            |                                                                                                                                                      |             |         |          | JAZ125NY  | ′SWB                                          | REV<br>1 |
| Fabrication ± 1mm IN PART WITHOUT THE CONSENT IN WRITING OF WEIGHT 4 303kg JAZ125NYSWB SHEET 1 CONSENT IN WRITING OF                                                                                                                                                                                                                                                                                                                                                                                                                                                                                                                                                                                                                                                                                                                                                                                                                                                                                                                                                                                                                                                                                                                                                                                                                                                                                                                                                                                                                                                                                                                                                                                                                                                                                                                                                                                                                                                                                                                                                                                                                                                                                                                                                                                                                                                                                                                                                                                                                                                                                                                                                                                                                                                                                                     | Fabrication ± 1mm             |                                                                                                                                                      |             | 4.303ka |          | JAZ125NYS | SWB SHEET                                     | 1 OF 1   |