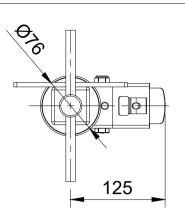

| (261.25 | with  |
|---------|-------|
| 75mm    | lift) |

| ITEM NO. | PART NUMBER     | QTY |
|----------|-----------------|-----|
| 1        | JAZ/M12         | 1   |
| 2        | BZH125NYBH12SWB | 1   |
| 3        | FITTINGS        |     |
|          | WASHER2966302   | 1   |
|          | NM12/JAZ        | 1   |
| 4        | JAZ/BAR         | 1   |
|          |                 |     |



| DIMENSIONS ARE IN<br>MILLIMETRES DRAWING IS RESERVED BY<br>DRAWING IS RESERVED BY<br>DRAWN BY<br>Matt<br>DRAWN BY<br>DRAWN BY<br>DRA | UNLESS OTHERWISE<br>SPECIFIED | DRAWING DISCLAIMER                                                                                                                                   |             | NAME    | DATE     |           | BIL Group Ltd<br>Porte Marsh Roa