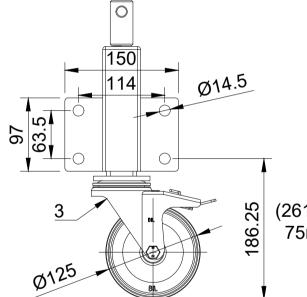

| (261.25 | with  |
|---------|-------|
| 75mm    | lift) |

| ITEM NO. | PART NUMBER     | QTY |
|----------|-----------------|-----|
| 1        | JAZ/M12         | 1   |
| 2        | BZH125NYBH12SWB | 1   |
| 3        | FITTINGS        |     |
|          | WASHER2966302   | 1   |
|          | NM12/JAZ        | 1   |
| 4        | JAZ/BAR         | 1   |
|          |                 |     |